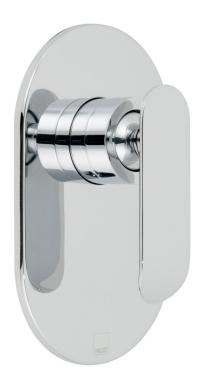

## SPECIFICATION SHEET

**COLLECTION:** KOVERA

PRODUCT CODE: KOV-145A-C/P

### **DESCRIPTION:**

concealed 1 outlet shower valve single lever wall mounted with oval backplate ceramic cartridge CAR-K35A 2 x 1/2" female inlets 2 x 1/2" female outlets (one is blanked off) min-max wall mount 40-65mm minimum operating pressure 0.5 bar LP (shower) / 1.5 bar MP (bath)

### FINISH:

Chrome