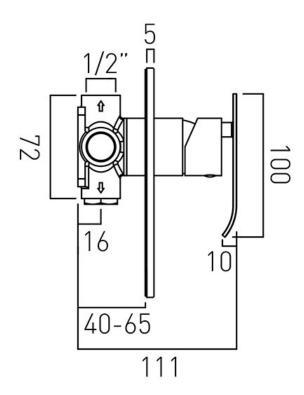

# TECHNICAL DRAWING

**COLLECTION:** KOVERA

PRODUCT CODE: KOV-145A-C/P

tel: 01934 744466 email: sales@vado.com www.vado.com

### **DESCRIPTION:**

concealed 1 outlet shower valve single lever wall mounted with oval backplate ceramic cartridge CAR-K35A 2 x 1/2" female inlets 2 x 1/2" female outlets (one is blanked off) min-max wall mount 40-65mm minimum operating pressure 0.5 bar LP (shower) / 1.5 bar MP (bath)