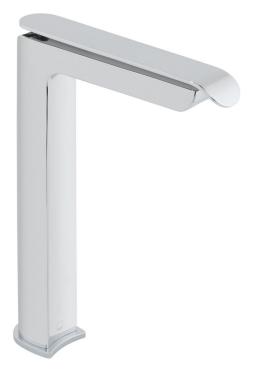

### **DESCRIPTION:**

extended mono basin mixer single lever deck mounted smooth bodied without universal basin waste ceramic cartridge ST-231L/25-CAR 2 x 1/2" nut x 550mm flexipipe connections deck hole drill diameter 35mm minimum operating pressure 0.2 bar LP

### FINISH:

Chrome FLOW REGULATOR: fitted as standard MINIMUM OPERATING PRESSURE: 0.2 bar LP FLOW RATE AT 3.0 BAR FLOW PRES

FLOW RATE AT 3.0 BAR FLOW PRESSURE: 5.5 U/min

tel: 01934 744466 email: sales@vado.com www.vado.com