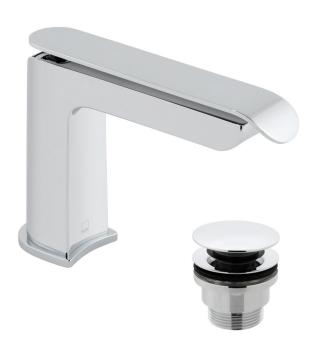

# SPECIFICATION SHEET

**COLLECTION:** KOVERA

PRODUCT CODE: KOV-100/CC-C/P

## **DESCRIPTION:**

mono basin mixer
single lever
deck mounted
smooth bodied
with universal basin waste
ceramic cartridge ST-231L/25-CAR
2 x 1/2" nut x 550mm flexipipe connections
deck hole drill diameter 35mm
minimum operating pressure 0.2 bar LP

## FINISH:

Chrome