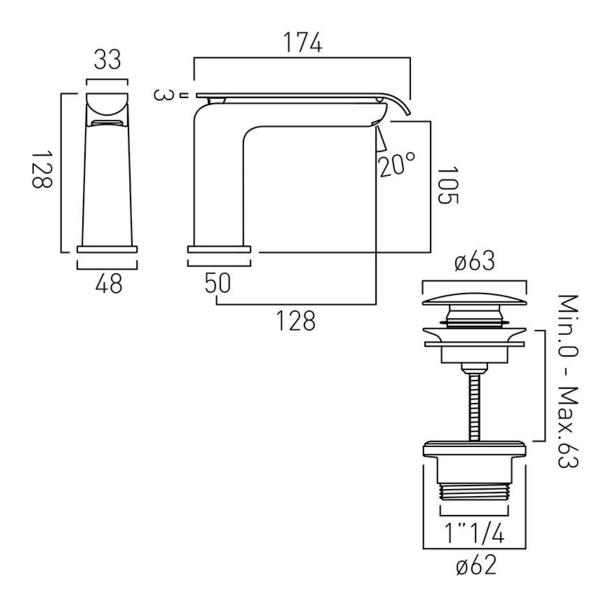

# TECHNICAL DRAWING

**COLLECTION:** KOVERA

PRODUCT CODE: KOV-100/CC-C/P

tel: 01934 744466 email: sales@vado.com www.vado.com