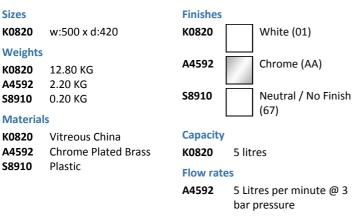

# Strada 50cm Semi-Countertop Basin

## **ILLUSTRATED**

**K0820** Strada 50cm semi-countertop basin

A4592 Attitude single lever one hole basin mixer with classic

outlet & pop-up waste

S8910 Trap 1¼" plastic bottle, 75mm seal, multi-purpose outlet

#### **OPTIONS**

A4597 Attitude single lever one hole basin mixer with waterfall outlet & pop-up waste

E0079 Trap 1¼" Contemporary metal bottle, 75mm seal

S8920 Trap 1¼" plastic resealing bottle, 75mm seal, multi-purpose outlet

### **Standards**

Washbasin to BS EN 14688 & BS EN 31

#### **Special Notes**

Washbasin fixed to countertop with securing clips provided. Joint sealed with waterproof sealant. (not supplied)