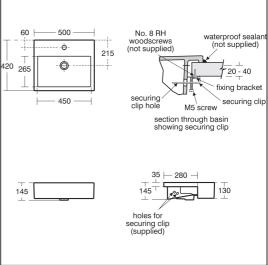

#### **Special Notes**

Washbasin fixed to countertop with securing clips provided. Joint sealed with waterproof sealant. (not supplied)