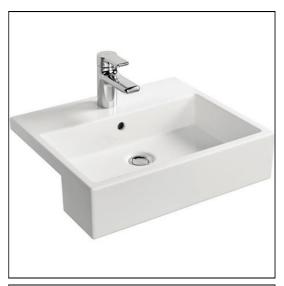

## **ILLUSTRATED**

**K0820** Strada 50cm semi-countertop basin

A4592 Attitude single lever one hole basin mixer with classic

outlet & pop-up waste

S8910 Trap 1¼" plastic bottle, 75mm seal, multi-purpose outlet