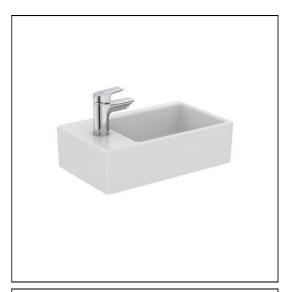

## **ILLUSTRATED**

K0817 Strada 45cm handrinse washbasin left hand tapholeA6588 Tesi single lever mini basin mixer smooth body and 5lpm

eco flow regulator

S8808 Waste 1¼" Click waste for washbasin unslotted with plug