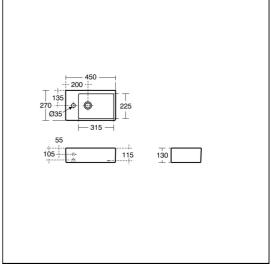

# Strada 45cm Handrinse Washbasin LH Taphole

## **ILLUSTRATED**

K0817 Strada 45cm handrinse washbasin left hand tapholeA6588 Tesi single lever mini basin mixer smooth body and 5lpm

eco flow regulator

S8808 Waste 1¼" Click waste for washbasin unslotted with plug

### **OPTIONS**

**B0672** Concept Blue small washbasin mixer 1 hole **S8920** Trap 1¼" plastic resealing bottle, 75mm seal,

multi-purpose outlet

E0079 Trap 1¼" Contemporary metal bottle, 75mm seal

#### **ILLUSTRATED PRODUCT DETAILS**



#### **Standards**

Washbasin to BS EN 14688 & BS EN 31

#### Special Notes

Washbasin when fitted to countertop or wall hung, must be wall mounted using fixation set provided. Joint sealed with waterproof sealant (not supplied)