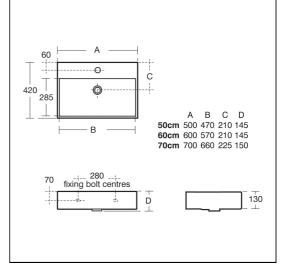

## **ILLUSTRATED PRODUCT DETAILS**

| Sizes                            |                                                             | Finishes   |  |                                         |  |
|----------------------------------|-------------------------------------------------------------|------------|--|-----------------------------------------|--|
| К0797                            | w:600 x d:420                                               | K0797      |  | White (01)                              |  |
| Weights                          |                                                             | A5948      |  | Unfinished (NU)                         |  |
| K0797<br>A5948                   | 15.00 KG<br>1.26 KG                                         |            |  |                                         |  |
| E0070<br>A6578                   | 0.20 KG<br>1.36 KG                                          | E0070      |  | Neutral / No Finish<br>(67)             |  |
| S8803                            | 1.00 KG                                                     | A6578      |  | Chrome (AA)                             |  |
| S8910                            | 0.20 KG                                                     | S8803      |  | Chrome (AA)                             |  |
| Materials<br>K0797 Fine Fireclay |                                                             | 30005      |  | Chrome (AA)                             |  |
| E0070<br>A6578                   | Fine Fireclay<br>Chrome Plated Metal<br>Chrome Plated Metal | S8910      |  | Neutral / No Finish<br>(67)             |  |
| S8803<br>S8910                   | Chrome Plated Metal<br>Plastic                              | Flow rates |  |                                         |  |
| 00010                            |                                                             | A6578      |  | 5 Litres per minute @ 3<br>bar pressure |  |