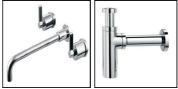

#### ILLUSTRATED

| K0797<br>A5948<br>E0070<br>A6578 | Strada 60cm countertop basin, no taphole<br>Built-in basin mixer kit 1, horizontal<br>Basin fixing set with 14cm rag bolts for solid walls<br>Tesi single lever built in basin mixer kit 2, built in, requires<br>kit 1 A5948NU |
|----------------------------------|---------------------------------------------------------------------------------------------------------------------------------------------------------------------------------------------------------------------------------|
| S8803                            | Waste 1¼" Click plug waste, 80mm slotted tail                                                                                                                                                                                   |
| S8910                            | Trap 1¼" plastic bottle, 75mm seal, multi-purpose outlet                                                                                                                                                                        |

### OPTIONS

E0079 Trap 1¼" Contemporary metal bottle, 75mm seal