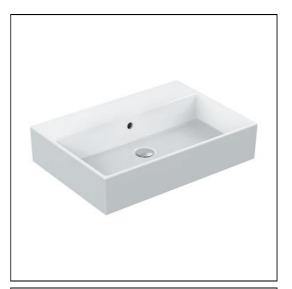

# Strada 60cm countertop basin

#### ILLUSTRATED

| K0797<br>A5948<br>E0070<br>A6578 | Strada 60cm countertop basin, no taphole<br>Built-in basin mixer kit 1, horizontal<br>Basin fixing set with 14cm rag bolts for solid walls<br>Tesi single lever built in basin mixer kit 2, built in, requires<br>kit 1 A5948NU |
|----------------------------------|---------------------------------------------------------------------------------------------------------------------------------------------------------------------------------------------------------------------------------|
| S8803                            | Waste 1¼" Click plug waste, 80mm slotted tail                                                                                                                                                                                   |
| S8910                            | Trap 1¼" plastic bottle, 75mm seal, multi-purpose outlet                                                                                                                                                                        |