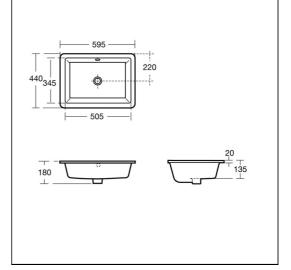

## ILLUSTRATED PRODUCT DETAILS

| Sizes          |                                | Finishes   |                                         |
|----------------|--------------------------------|------------|-----------------------------------------|
| К0779          | w:600 x d:440                  | K0779      | White (01)                              |
| Weights        | 5                              |            |                                         |
| К0779          | 17.00 KG                       | A5535      | Chrome (AA)                             |
| A5535          | 2.20 KG                        | S8733      | Chrome (AA)                             |
| S8733          | 0.35 KG                        | 38/33      | Chrome (AA)                             |
| S8910          | 0.20 KG                        |            |                                         |
| Materials      |                                | S8910      | Neutral / No Finish<br>(67)             |
| K0779          | Vitreous China                 |            |                                         |
| A5535          | Chrome Plated Brass            | Capacity   |                                         |
| S8733<br>S8910 | Chrome Plated Metal<br>Plastic | К0779      | 11 litres                               |
| 30910          | FIDSUL                         | Flow rates |                                         |
|                |                                | A5535      | 5 Litres per minute @ 3<br>bar pressure |