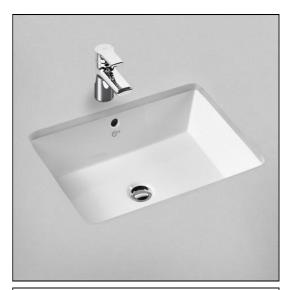

# Strada 60cm Under-countertop Washbasin No Taphole with overflow

## ILLUSTRATED

| К0779  | Strada 60cm under-countertop washbasin with overflow, no taphole                 |  |  |
|--------|----------------------------------------------------------------------------------|--|--|
| A5535  | Attitude one hole basin mixer with classic outlet - single lever - no waste      |  |  |
| S8733  | Waste 1¼" brass anti theft swivel plug waste, 80mm slotted tail                  |  |  |
| \$8910 | Tran 1 <sup>1</sup> / <sup>"</sup> nlastic hottle 75mm seal multi-nurnose outlet |  |  |