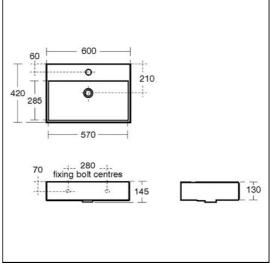

### **ILLUSTRATED PRODUCT DETAILS**

| Sizes                      |                                                       | Finishes          |                                      |
|----------------------------|-------------------------------------------------------|-------------------|--------------------------------------|
| K0778                      | w:600 x d:420                                         | К0778             | White (01)                           |
| Weights<br>K0778           | 15.00 KG                                              | E0070             | Neutral / No Finish                  |
| E0070<br>A4592<br>S8803    | 0.20 KG<br>2.20 KG<br>1.00 KG                         | A4592             | Chrome (AA)                          |
| S8910                      | 0.20 KG                                               | S8803             | Chrome (AA)                          |
| Material<br>K0778<br>E0070 | s Fine Fireclay Chrome Plated Metal                   | S8910             | Neutral / No Finish<br>(67)          |
| A4592<br>S8803<br>S8910    | Chrome Plated Brass<br>Chrome Plated Metal<br>Plastic | Capacity<br>K0778 | 7 litres                             |
|                            |                                                       | Flow rate         | es .                                 |
|                            |                                                       | A4592             | 5 Litres per minute @ 3 bar pressure |