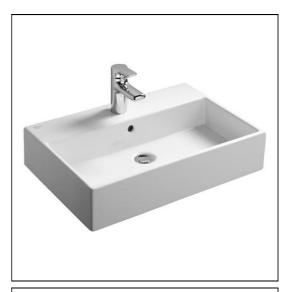

## **ILLUSTRATED**

| K0778 | Strada 60cm countertop basin one taphole                                      |  |  |
|-------|-------------------------------------------------------------------------------|--|--|
| E0070 | Basin fixing set with 14cm rag bolts for solid walls                          |  |  |
| A4592 | Attitude single lever one hole basin mixer with classic outlet & pop-up waste |  |  |
| S8803 | Waste 1¼" Click plug waste, 80mm slotted tail                                 |  |  |
| S8910 | Trap 1¼" plastic bottle, 75mm seal, multi-purpose outlet                      |  |  |

### **ILLUSTRATED PRODUCT DETAILS**

| Sizes                      |                                                       | Finishes          |                                      |
|----------------------------|-------------------------------------------------------|-------------------|--------------------------------------|
| K0778                      | w:600 x d:420                                         | К0778             | White (01)                           |
| Weights<br>K0778           | 15.00 KG                                              | E0070             | Neutral / No Finish                  |
| E0070<br>A4592<br>S8803    | 0.20 KG<br>2.20 KG<br>1.00 KG                         | A4592             | Chrome (AA)                          |
| S8910                      | 0.20 KG                                               | S8803             | Chrome (AA)                          |
| Material<br>K0778<br>E0070 | s Fine Fireclay Chrome Plated Metal                   | S8910             | Neutral / No Finish<br>(67)          |
| A4592<br>S8803<br>S8910    | Chrome Plated Brass<br>Chrome Plated Metal<br>Plastic | Capacity<br>K0778 | 7 litres                             |
|                            |                                                       | Flow rate         | es .                                 |
|                            |                                                       | A4592             | 5 Litres per minute @ 3 bar pressure |