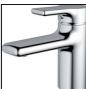

## **ILLUSTRATED**

| K0778 | Strada 60cm countertop basin one taphole                                      |  |  |
|-------|-------------------------------------------------------------------------------|--|--|
| E0070 | Basin fixing set with 14cm rag bolts for solid walls                          |  |  |
| A4592 | Attitude single lever one hole basin mixer with classic outlet & pop-up waste |  |  |
| S8803 | Waste 1¼" Click plug waste, 80mm slotted tail                                 |  |  |
| S8910 | Trap 1¼" plastic bottle, 75mm seal, multi-purpose outlet                      |  |  |