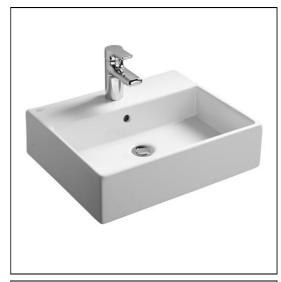

### **ILLUSTRATED**

**K0777** Strada 50cm countertop basin one taphole

A4592 Attitude single lever one hole basin mixer with classic

outlet & pop-up waste

S8910 Trap 1¼" plastic bottle, 75mm seal, multi-purpose outlet