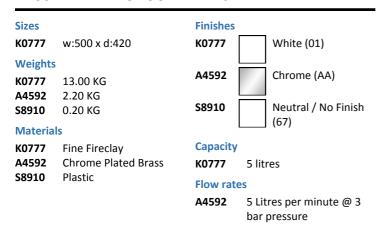

### **ILLUSTRATED**

**K0777** Strada 50cm countertop basin one taphole

A4592 Attitude single lever one hole basin mixer with classic

outlet & pop-up waste

S8910 Trap 1¼" plastic bottle, 75mm seal, multi-purpose outlet

### **OPTIONS**

| E0070 | Basin fixing set with 14cm rag bolts for solid walls               |
|-------|--------------------------------------------------------------------|
| A4597 | Attitude single lever one hole basin mixer with waterfall          |
|       | outlet & pop-up waste                                              |
| S8803 | Waste 1¼" Click plug waste, 80mm slotted tail                      |
| S8920 | Trap 1¼" plastic resealing bottle, 75mm seal, multi-purpose outlet |