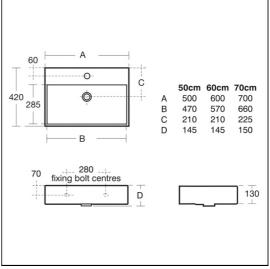

## Strada 50Cm Countertop Washbasin One Taphole

### **ILLUSTRATED**

**K0777** Strada 50cm countertop basin one taphole

A4592 Attitude single lever one hole basin mixer with classic

outlet & pop-up waste

S8910 Trap 1¼" plastic bottle, 75mm seal, multi-purpose outlet