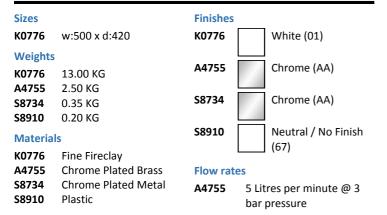

## ILLUSTRATED

| K0776 | Strada 50cm rectangular vessel washbasin, no taphole or overflow                     |
|-------|--------------------------------------------------------------------------------------|
| A4755 | Attitude single lever one hole vessel basin mixer with<br>classic outlet - no waste  |
| S8734 | Waste 1¼" brass swivel plug waste, 80mm unslotted tail                               |
| S8910 | Trap 1 <sup>1</sup> / <sub>4</sub> " plastic bottle, 75mm seal, multi-purpose outlet |
|       |                                                                                      |