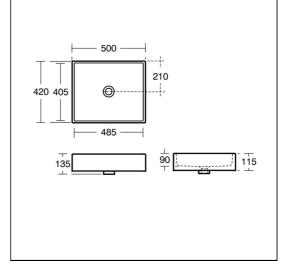

## ILLUSTRATED

| K0776 | Strada 50cm rectangular vessel washbasin, no taphole or overflow                     |
|-------|--------------------------------------------------------------------------------------|
| A4755 | Attitude single lever one hole vessel basin mixer with<br>classic outlet - no waste  |
| S8734 | Waste 1¼" brass swivel plug waste, 80mm unslotted tail                               |
| S8910 | Trap 1 <sup>1</sup> / <sub>4</sub> " plastic bottle, 75mm seal, multi-purpose outlet |
|       |                                                                                      |