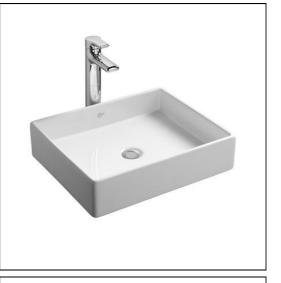

## ILLUSTRATED

| K0776 | Strada 50cm rectangular vessel washbasin, no taphole or overflow                     |
|-------|--------------------------------------------------------------------------------------|
| A4755 | Attitude single lever one hole vessel basin mixer with<br>classic outlet - no waste  |
| S8734 | Waste 1¼" brass swivel plug waste, 80mm unslotted tail                               |
| S8910 | Trap 1 <sup>1</sup> / <sub>4</sub> " plastic bottle, 75mm seal, multi-purpose outlet |
|       |                                                                                      |