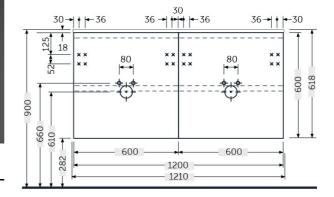

## RAK-JOY - JOYWH060SOK Wall Hung Vanity Unit, Scandinavian Oak

CERAMICS

| Technical | specifications |
|-----------|----------------|
| recinical | specifications |

| Dimensions: | 1200 x 460 mm    |
|-------------|------------------|
| Color:      | Scandinavian Oak |
| Suites:     | RAK-JOY          |

Dimensions: All dimensions in mm tolerance  $\pm 5\%$  for below 200mm and  $\pm 3\%$  for above 200mm. Note: Due to a continuing development programme to improve design and performance, the manufacturer reserves all rights to vary specifications without prior information. Please note accessories are for photographic use only.