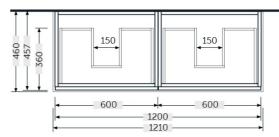

## RAK-JOY - JOYWH060SOK Wall Hung Vanity Unit, Scandinavian Oak

CERAMICS

| Technical | specifications |
|-----------|----------------|
| recinical | specifications |

| Dimensions: | 1200 x 460 mm    |
|-------------|------------------|
| Color:      | Scandinavian Oak |
| Suites:     | RAK-JOY          |

Dimensions: All dimensions in mm tolerance  $\pm 5\%$  for below 200mm and  $\pm 3\%$  for above 200mm. Note: Due to a continuing development programme to improve design and performance, the manufacturer reserves all rights to vary specifications without prior information. Please note accessories are for photographic use only.