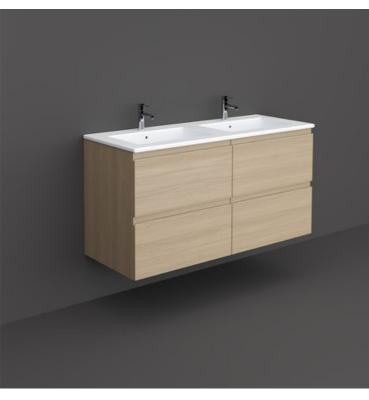

## RAK-JOY - JOYWH060SOK Wall Hung Vanity Unit, Scandinavian Oak

CERAMICS

| Technical | specifications |
|-----------|----------------|
| recinical | specifications |

| Dimensions: | 1200 x 460 mm    |
|-------------|------------------|
| Color:      | Scandinavian Oak |
| Suites:     | RAK-JOY          |