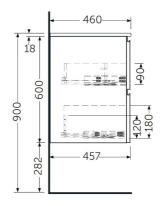

## **Technical specifications**

| Dimensions: | 600 x 460 mm |
|-------------|--------------|
| Weight:     | 25 Kg        |
| Color:      | MOKA WALNUT  |
| Suites:     | RAK-JOY      |

| Code        | Name                                       |
|-------------|--------------------------------------------|
| ЈОҮWН060МОК | RAK-JOY 60 CM WALL HUNG VANITY UNIT - MOKA |

Dimensions: All dimensions in mm. Tolerance of vitreous china & fireclay items:  $\pm$  5% for below 200mm and  $\pm$  3% for above 200mm; for all other items tolerance  $\pm$  1%. Note: Due to a continuing development program to improve design and performance, the manufacturer reserves all rights to vary specifications without prior information. Please note accessories are for photographic use only.