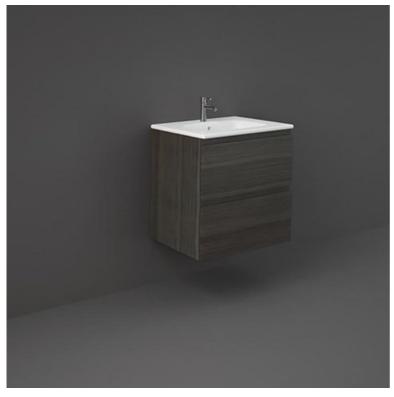

## **RAK-JOY - JOYWH060MOK**

## **Cloakroom Vanity Unit, MOKA WALNUT**

## **Technical specifications**

| Dimensions: | 600 x 460 mm |
|-------------|--------------|
| Weight:     | 25 Kg        |
| Color:      | MOKA WALNUT  |
| Suites:     | RAK-JOY      |

| Code        | Name                                       |
|-------------|--------------------------------------------|
| ЈОҮWН060МОК | RAK-JOY 60 CM WALL HUNG VANITY UNIT - MOKA |