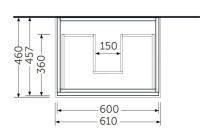

## **Technical specifications**

| Dimensions: | 600 x 460 mm |
|-------------|--------------|
| Weight:     | 25 Kg        |
| Color:      | MOKA WALNUT  |
| Suites:     | RAK-JOY      |

| Code        | Name                                       |
|-------------|--------------------------------------------|
| ЈОҮWН060МОК | RAK-JOY 60 CM WALL HUNG VANITY UNIT - MOKA |

Dimensions: All dimensions in mm. Tolerance of vitreous china & fireclay items:  $\pm$  5% for below 200mm and  $\pm$  3% for above 200mm; for all other items tolerance  $\pm$  1%. Note: Due to a continuing development program to improve design and performance, the manufacturer reserves all rights to vary specifications without prior information. Please note accessories are for photographic use only.