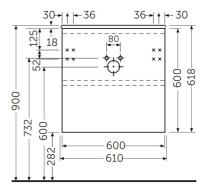

## **Technical specifications**

| Dimensions: | 600 x 460 mm |
|-------------|--------------|
| Weight:     | 25 Kg        |
| Color:      | MOKA WALNUT  |
| Suites:     | RAK-JOY      |

| Code        | Name                                       |
|-------------|--------------------------------------------|
| ЈОҮWН060МОК | RAK-JOY 60 CM WALL HUNG VANITY UNIT - MOKA |

Dimensions: All dimensions in mm. Tolerance of vitreous china & fireclay items:  $\pm$  5% for below 200mm and  $\pm$  3% for above 200mm; for all other items tolerance  $\pm$  1%. Note: Due to a continuing development program to improve design and performance, the manufacturer reserves all rights to vary specifications without prior information. Please note accessories are for photographic use only.