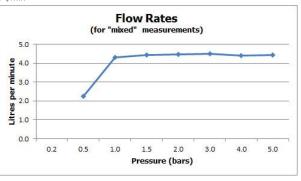

#### FLOW REGULATOR:

flow regulator fitted as standard **MINIMUM OPERATING PRESSURE:** 1.0 bar MP

#### FLOW RATE AT 3.0 BAR FLOW PRESSURE:

5 l/min

tel: 01934 744466 email: sales@vado.com www.vado.com