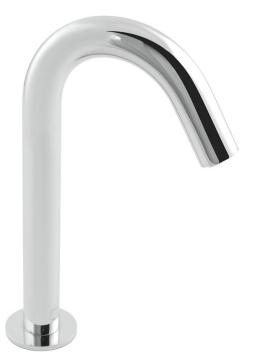

# SPECIFICATION SHEET

**COLLECTION:** I-TECH **PRODUCT CODE:** IR-DSPOUT-C/P

#### **DESCRIPTION:**

infra-red spout deck mounted with rub clean aerator mains or battery operated takes standard AA batteries minimum operating pressure 1.0 bar MP

### FINISH:

Chrome **FLOW REGULATOR:** flow regulator fitted as standard **MINIMUM OPERATING PRESSURE:** 1.0 bar MP

tel: 01934 744466 email: sales@vado.com www.vado.com