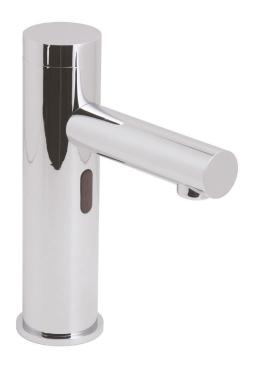

## **DESCRIPTION:**

zoo infra-red mono basin mixer with rub clean aerator deck mounted mains or battery operated takes standard AA batteries ceramic cartridge IR-100/CONTROL minimum operating pressure 1.0 bar MP

## FINISH:

Chrome