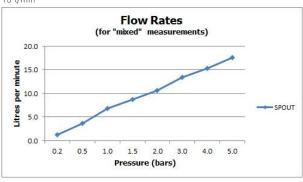

### **FLOW RATE AT 3.0 BAR FLOW PRESSURE:**

13 l/min

tel: 01934 744466 email: sales@vado.com www.vado.com

taps | showering | accessories