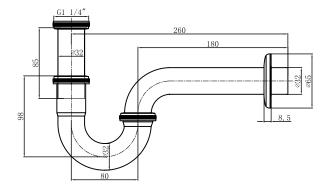

# INSTALLATION INSTRUCTIONS

# Bidet trap - W27

## **Important**

- We recommend that this product is installed by a qualified professional contractor. Such as a plumber who is certified by NVQ (National Vocational Qualification) or SNVQ (Scottish National Vocational Qualification) Level 3.
- Please check this product immediately to ensure that it has not been damaged and is complete. Before installation, please make sure this product is the correct model and you have all the parts required for installation and using.
- Please read these instructions carefully and keep it for future reference.

#### **Installation**



## **Dimension:**



#### **Maintenance**

We do NOT recommend you use any household cleaners to clean the product. Because these cleaners change substance or formula too frequently. The product should be always cleaned only with soapy water and rinsed with clean water and dried with a soft cloth.

1 - 1