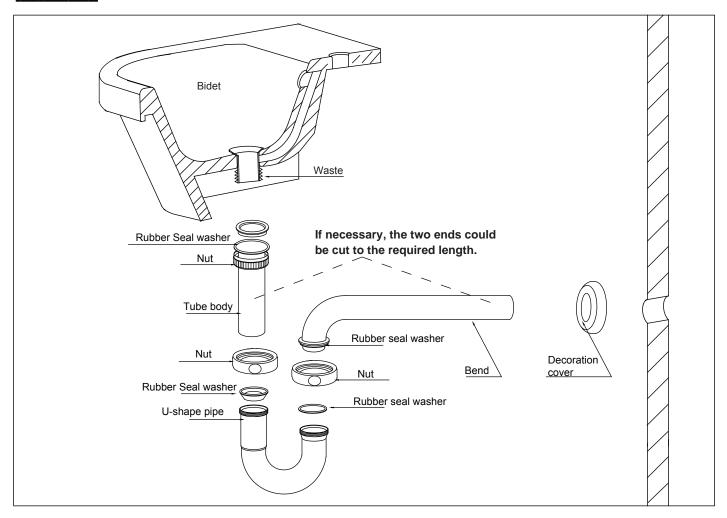

# INSTALLATION INSTRUCTIONS

# Bidet trap - W27

## **Important**

- We recommend that this product is installed by a qualified professional contractor. Such as a plumber who is certified by NVQ (National Vocational Qualification) or SNVQ (Scottish National Vocational Qualification) Level 3.
- Please check this product immediately to ensure that it has not been damaged and is complete. Before installation, please make sure this product is the correct model and you have all the parts required for installation and using.
- Please read these instructions carefully and keep it for future reference.

#### **Installation**



## **Dimension:**



#### **Maintenance**

We do NOT recommend you use any household cleaners to clean the product. Because these cleaners change substance or formula too frequently. The product should be always cleaned only with soapy water and rinsed with clean water and dried with a soft cloth.

1 - 1