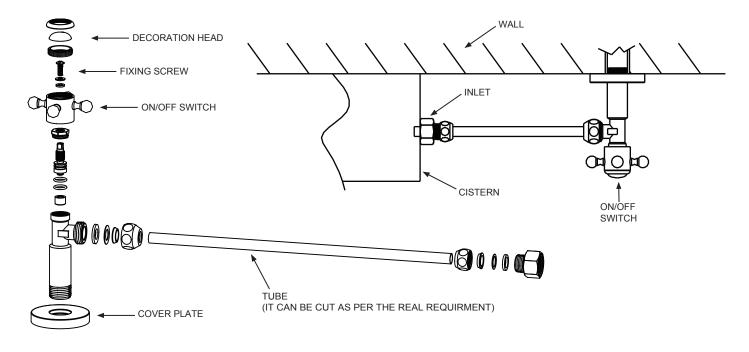

# **INSTALLATION INSTRUCTIONS**

# Cistern tank on/off valve - W25

## **Important**

- We recommend that this product is installed by a qualified professional contractor. Such as a plumber who is certified by NVQ (National Vocational Qualification) or SNVQ (Scottish National Vocational Qualification) Level 3.
- Please check this product immediately to ensure that it has not been damaged and is complete. Before installation, please make sure this product is the correct model and you have all the parts required for installation and using.
- Please read these instructions carefully and keep it for future reference.

### **Installation**



#### **Dimension**



#### **Maintenance**

We do NOT recommend you use any household cleaners to clean the product. Because these cleaners change substance or formula too frequently. The product should be always cleaned only with soapy water and rinsed with clean water and dried with a soft cloth.