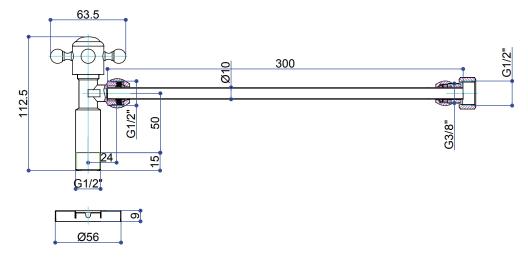

# **INSTALLATION INSTRUCTIONS**

# Cistern tank on/off valve - W25

## **Important**

- We recommend that this product is installed by a qualified professional contractor. Such as a plumber who is certified by NVQ (National Vocational Qualification) or SNVQ (Scottish National Vocational Qualification) Level 3.
- Please check this product immediately to ensure that it has not been damaged and is complete. Before installation, please make sure this product is the correct model and you have all the parts required for installation and using.
- Please read these instructions carefully and keep it for future reference.

### **Installation**



#### **Dimension**



#### **Maintenance**

We do NOT recommend you use any household cleaners to clean the product. Because these cleaners change substance or formula too frequently. The product should be always cleaned only with soapy water and rinsed with clean water and dried with a soft cloth.