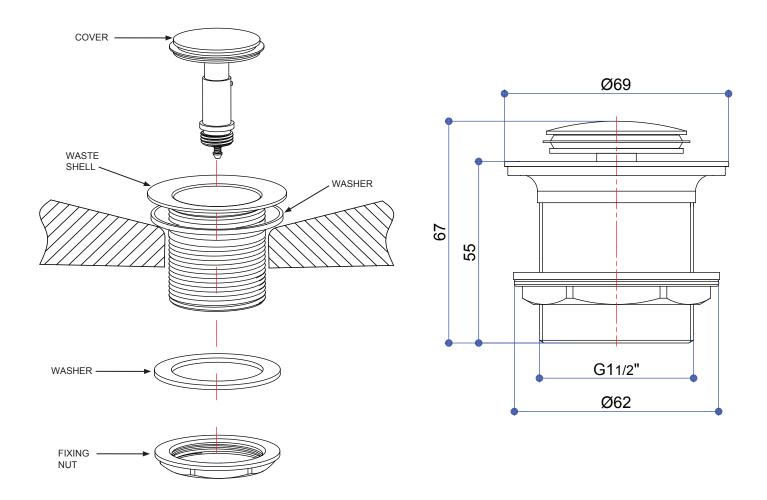

# INSTALLATION INSTRUCTIONS

Click Clack bath waste (unslotted) with white ClearStone cover - CW2NCS For use without internal overflow bath

#### **Important**

- We recommend that this product is installed by a qualified professional contractor. Such as a plumber who is certified by NVQ (National Vocational Qualification) or SNVQ (Scottish National Vocational Qualification) Level 3.
- Please check this product immediately to ensure that it has not been damaged and is complete. Before installation, please make sure this product is the correct model and you have all the parts required for installation and using.
- Please read these instructions carefully and keep it for future reference.

## **Installation**

## **Dimension**

The waste cover is for reference only.



#### **Maintenance**

We do NOT recommend you use any household cleaners to clean the product. Aggressive chemicals can damage the finish and function of this product. The product should only be cleaned with soapy water and rinsed with clean water and dried with a soft cloth.

1-1