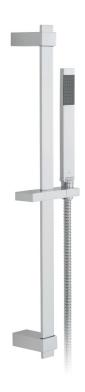

## **DESCRIPTION:**

instinct single-function slide rail shower kit with

- single function handset
- rub-clean
- 600mm swivel action slide rail
- 150cm shower hose
- wall mounted

minimum operating pressure 1.0 bar MP

## **FINISH:**

Chrome