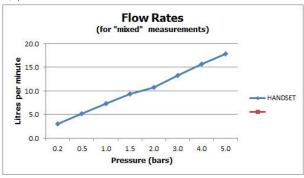

## **FLOW RATE AT 3.0 BAR FLOW PRESSURE:**

13 l/min

tel: 01934 744466 email: sales@vado.com www.vado.com

taps | showering | accessories