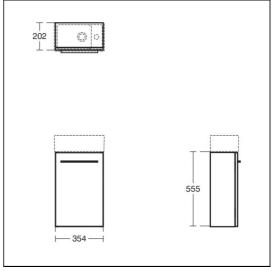

## **ILLUSTRATED PRODUCT DETAILS**

| Weights   |                     | Finishes                   |         |                     |  |
|-----------|---------------------|----------------------------|---------|---------------------|--|
| E0157     | 0.16 KG             | T5302                      |         | Matt White (DU)     |  |
| BD208     | 1.40 KG             |                            |         |                     |  |
| S8910     | 0.20 KG             | E2112                      |         | White (01)          |  |
| Materials |                     |                            |         |                     |  |
| T5302     | Mixed Material      | E0157                      |         | Neutral / No Finish |  |
| E0157     | Metal               |                            |         | (67)                |  |
| BD208     | Chrome Plated Brass | BD208                      |         | Chrome (AA)         |  |
| S8910     | Plastic             |                            |         |                     |  |
| T5325     | Mixed Material      | S8910                      |         | Neutral / No Finish |  |
|           |                     |                            |         | (67)                |  |
|           |                     | T5325                      |         | Matt Black (XG)     |  |
|           |                     |                            |         |                     |  |
|           |                     | Flow rate                  | w rates |                     |  |
|           | ВЕ                  |                            | 5 Litr  | tres per minute @ 3 |  |
|           |                     | 55200                      |         | ressure             |  |
|           |                     | Docionor                   | ·       |                     |  |
|           |                     | Designer                   |         |                     |  |
|           |                     | Palomba Serafini Associati |         |                     |  |
|           |                     |                            |         |                     |  |