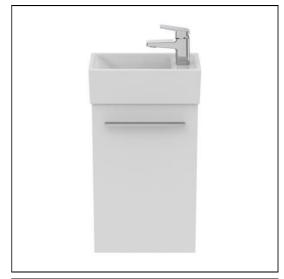

# Ideal Standard i.life S 35cm Guest Washbasin Unit

# ILLUSTRATED T5302 Ideal Standard i.life S 35cm washbasin unit with 1 door E2112 Ideal Standard i.life S 37cm guest washbasin, 1 taphole, no overflow, right hand E0157 Wall fixing set BD208 Ceraplan single lever mini basin mixer S8910 Trap 1¼" plastic bottle, 75mm seal, multi-purpose outlet i.life 27cm handle