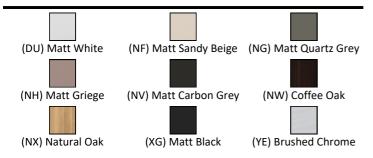

# i.life S 60cm Compact Semi-Countertop Washbasin Unit

### **ILLUSTRATED**

**T5298** i.life 60cm compact semi-countertop washbasin unit with 2

doors

**T5195** i.life S 50cm compact semi-countertop Washbasin, 1

taphole

**EE230339** Space saving trap and waste pipe assembly for use with

furniture basin units

T5325 i.life 27cm handle

**T5300** i.life S 60cm compact worktop

### **OPTIONS**

T5301 i.life S 120cm compact worktop

## **ILLUSTRATED PRODUCT DETAILS**



#### **FINISH OPTIONS**



### Standards

EN 14749:2005

### **Special Notes**

Furniture units should be installed in a bathroom with adequate ventilation. Mounting kit included. Always use appropriate fixings to suit the type of wall.







**FEATURES**