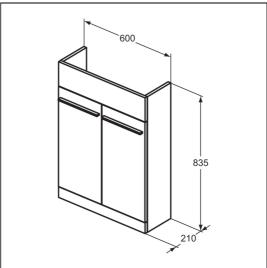

# i.life S 60cm Compact Semi-Countertop Washbasin Unit

### **ILLUSTRATED**

**T5298** i.life 60cm compact semi-countertop washbasin unit with 2

doors

**T5195** i.life S 50cm compact semi-countertop Washbasin, 1

taphole

**EE230339** Space saving trap and waste pipe assembly for use with