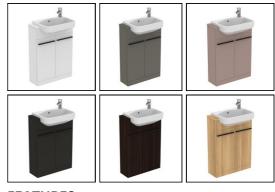

# i.life S 60cm Compact Semi-Countertop Washbasin Unit

### **ILLUSTRATED**

**T5298** i.life 60cm compact semi-countertop washbasin unit with 2

doors

**T5195** i.life S 50cm compact semi-countertop Washbasin, 1

taphole

**EE230339** Space saving trap and waste pipe assembly for use with

furniture basin units

T5325 i.life 27cm handle

**T5300** i.life S 60cm compact worktop

### **OPTIONS**

T5301 i.life S 120cm compact worktop

## **ILLUSTRATED PRODUCT DETAILS**



#### **FINISH OPTIONS**



### Standards

EN 14749:2005

### **Special Notes**

Furniture units should be installed in a bathroom with adequate ventilation. Mounting kit included. Always use appropriate fixings to suit the type of wall.







**FEATURES**