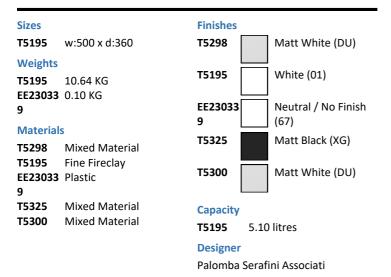

### **ILLUSTRATED**

**T5298** i.life 60cm compact semi-countertop washbasin unit with 2

doors

**T5195** i.life S 50cm compact semi-countertop Washbasin, 1

taphole

**EE230339** Space saving trap and waste pipe assembly for use with

furniture basin units

T5325 i.life 27cm handle

**T5300** i.life S 60cm compact worktop

### **OPTIONS**

T5301 i.life S 120cm compact worktop