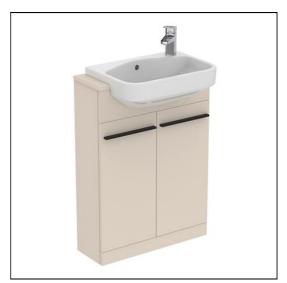

# i.life S 60cm Compact Semi-Countertop Washbasin Unit

### **ILLUSTRATED**

**T5298** i.life 60cm compact semi-countertop washbasin unit with 2

doors

**T5195** i.life S 50cm compact semi-countertop Washbasin, 1

taphole

**EE230339** Space saving trap and waste pipe assembly for use with