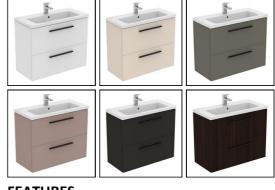

## **Special Notes**

Furniture units should be installed in a bathroom with adequate ventilation. Mounting kit included. Always use appropriate fixings to suit the type of wall.

**FEATURES** 