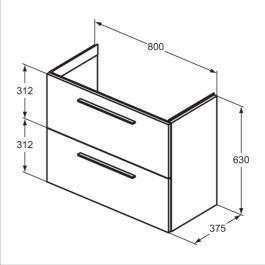

# **ILLUSTRATED PRODUCT DETAILS**

i.life 36cm handle

T5326

| Sizes                              |                                | Finishes                   |                                      |  |
|------------------------------------|--------------------------------|----------------------------|--------------------------------------|--|
| T4589                              | w:810 x d:385                  | T5295                      | Matt White (DU)                      |  |
| Weights<br>T4589<br>E0157<br>BD246 | 17.70 KG<br>0.16 KG<br>1.77 KG | T4589 [<br>E0157 [         | White (01)  Neutral / No Finish      |  |
|                                    | 3033 0.10 KG                   | (67)                       |                                      |  |
| 9<br>Material                      | e                              | BD246                      | Chrome (AA)                          |  |
| T5295<br>T4589                     | Mixed Material Vitreous China  | EE23033<br>9               | Neutral / No Finish<br>(67)          |  |
| E0157<br>BD246                     | 57 Metal                       | T5326                      | Silk Black (XG)                      |  |
| EE23033<br>9                       |                                | Capacity                   | 7 05 librar                          |  |
| T5326                              | Mixed Material                 | T4589<br>Flow rate         | 7.85 litres                          |  |
|                                    |                                | BD246                      | 5 Litres per minute @ 3 bar pressure |  |
|                                    |                                | Designer                   |                                      |  |
|                                    |                                | Palomba Serafini Associati |                                      |  |