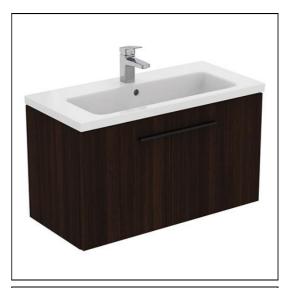

# ILLUSTRATED T5294 i.life S 80cm compact wall hung vanity unit with 1 drawer i.life S 80cm compact vanity washbasin, 1 taphole E0157 Wall fixing set BD246 Ceraplan single lever basin mixer, with click waste EE230339 Space saving trap and waste pipe assembly for use with furniture basin units

## **ILLUSTRATED PRODUCT DETAILS**

i.life 36cm handle

T5326

| Sizes                       | Sizes                                     |                            | Finishes                               |                                |  |
|-----------------------------|-------------------------------------------|----------------------------|----------------------------------------|--------------------------------|--|
| T4589                       | w:810 x d:385                             | T5294                      |                                        | Matt White (DU)                |  |
| Weights<br>T4589            | 17.70 KG<br>0.16 KG<br>1.77 KG<br>0.10 KG | T4589                      |                                        | White (01)                     |  |
| BD246<br>EE23033            |                                           | E0157                      |                                        | Neutral / No Finish<br>(67)    |  |
| 9                           |                                           | BD246                      |                                        | Chrome (AA)                    |  |
| Materials<br>T5294<br>T4589 | Mixed Material                            | EE23033<br>9               |                                        | Neutral / No Finish<br>(67)    |  |
| E0157<br>BD246              |                                           | T5326                      |                                        | Silk Black (XG)                |  |
| 9<br>T5326                  |                                           | Capacity<br>T4589          | 7.85                                   | litres                         |  |
|                             |                                           | Flow rates                 |                                        |                                |  |
|                             |                                           | BD246                      |                                        | res per minute @ 3<br>pressure |  |
|                             |                                           | <b>Designer</b><br>Palomba | Designer<br>Palomba Serafini Associati |                                |  |