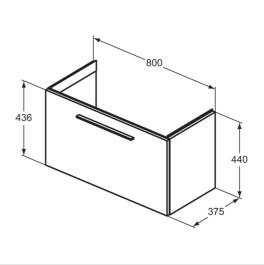

## **ILLUSTRATED PRODUCT DETAILS**

i.life 36cm handle

T5326

| Sizes                       | Sizes                                     |                            | Finishes                               |                                |  |
|-----------------------------|-------------------------------------------|----------------------------|----------------------------------------|--------------------------------|--|
| T4589                       | w:810 x d:385                             | T5294                      |                                        | Matt White (DU)                |  |
| Weights<br>T4589            | 17.70 KG<br>0.16 KG<br>1.77 KG<br>0.10 KG | T4589                      |                                        | White (01)                     |  |
| BD246<br>EE23033            |                                           | E0157                      |                                        | Neutral / No Finish<br>(67)    |  |
| 9                           |                                           | BD246                      |                                        | Chrome (AA)                    |  |
| Materials<br>T5294<br>T4589 | Mixed Material                            | EE23033<br>9               |                                        | Neutral / No Finish<br>(67)    |  |
| E0157<br>BD246              |                                           | T5326                      |                                        | Silk Black (XG)                |  |
| 9<br>T5326                  |                                           | Capacity<br>T4589          | 7.85                                   | litres                         |  |
|                             |                                           | Flow rates                 |                                        |                                |  |
|                             |                                           | BD246                      |                                        | res per minute @ 3<br>pressure |  |
|                             |                                           | <b>Designer</b><br>Palomba | Designer<br>Palomba Serafini Associati |                                |  |