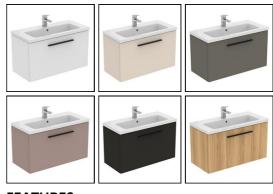

|                                           | Flow rates                 |                                        |                                |  |
|                             |                                           | BD246                      |                                        | res per minute @ 3<br>pressure |  |
|                             |                                           | <b>Designer</b><br>Palomba | Designer<br>Palomba Serafini Associati |                                |  |

# FINISH OPTIONS



### Standards

EN 14749:2005

### **Special Notes**

Furniture units should be installed in a bathroom with adequate ventilation. Mounting kit included. Always use appropriate fixings to suit the type of wall. Separate handles required







**FEATURES**