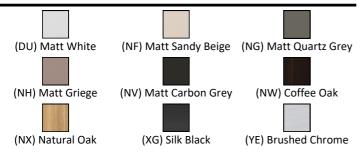

## ILLUSTRATED PRODUCT DETAILS

| Sizes                      |                              | Finishes     |       |                                      |
|----------------------------|------------------------------|--------------|-------|--------------------------------------|
|                            | L0 x d:385                   | T5293        |       | Matt White (DU)                      |
|                            | 1.77 KG                      | T4590        |       | White (01)                           |
| BD246 1.77<br>EE23033 0.10 |                              | E0157        |       | Neutral / No Finish<br>(67)          |
| 9                          |                              | BD246        |       | Chrome (AA)                          |
| Materials                  |                              |              |       |                                      |
|                            | ed Material<br>Fireclay      | EE23033<br>9 |       | Neutral / No Finish<br>(67)          |
| <b>E0157</b> Met           | Metal<br>Chrome Plated Brass | T5326        |       | Silk Black (XG)                      |
| EE23033 Plast<br>9         |                              | Capacity     |       |                                      |
| <b>T5326</b> Mixe          | ed Material                  | T4590        | 4.9 I | litres                               |
|                            |                              | Flow rates   |       |                                      |
|                            |                              | BD246        |       | Litres per minute @ 3<br>ar pressure |
|                            |                              |              |       |                                      |

## **FINISH OPTIONS**