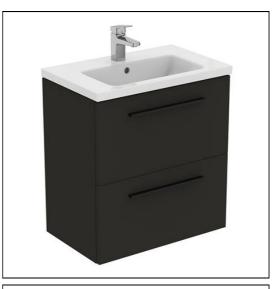

# i.life 60cm Compact Wall Hung Vanity Unit

## ILLUSTRATED

| T5293    | i.life 60cm compact wall hung vanity unit with 2 drawers |
|----------|----------------------------------------------------------|
| T4590    | i.life 60cm compact vanity washbasin, 1 taphole          |
| E0157    | Wall fixing set                                          |
| BD246    | Ceraplan single lever basin mixer, with click waste      |
| EE230339 | Space saving trap and waste pipe assembly for use with   |
|          | furniture basin units                                    |
| T5326    | i.life 36cm handle                                       |