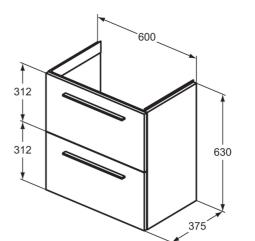

## ILLUSTRATED PRODUCT DETAILS

| Sizes                      |                              | Finishes     |       |                                      |
|----------------------------|------------------------------|--------------|-------|--------------------------------------|
|                            | L0 x d:385                   | T5293        |       | Matt White (DU)                      |
|                            | 1.77 KG                      | T4590        |       | White (01)                           |
| BD246 1.77<br>EE23033 0.10 |                              | E0157        |       | Neutral / No Finish<br>(67)          |
| 9                          |                              | BD246        |       | Chrome (AA)                          |
| Materials                  |                              |              |       |                                      |
|                            | ed Material<br>Fireclay      | EE23033<br>9 |       | Neutral / No Finish<br>(67)          |
| <b>E0157</b> Met           | Metal<br>Chrome Plated Brass | T5326        |       | Silk Black (XG)                      |
| EE23033 Plast<br>9         |                              | Capacity     |       |                                      |
| <b>T5326</b> Mixe          | ed Material                  | T4590        | 4.9 I | litres                               |
|                            |                              | Flow rates   |       |                                      |
|                            |                              | BD246        |       | Litres per minute @ 3<br>ar pressure |
|                            |                              |              |       |                                      |