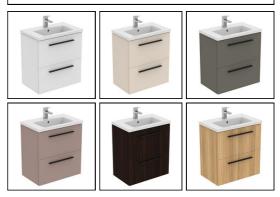

## ILLUSTRATED PRODUCT DETAILS

| Sizes                      |                              | Finishes     |       |                                      |
|----------------------------|------------------------------|--------------|-------|--------------------------------------|
|                            | L0 x d:385                   | T5293        |       | Matt White (DU)                      |
|                            | 1.77 KG                      | T4590        |       | White (01)                           |
| BD246 1.77<br>EE23033 0.10 |                              | E0157        |       | Neutral / No Finish<br>(67)          |
| 9                          |                              | BD246        |       | Chrome (AA)                          |
| Materials                  |                              |              |       |                                      |
|                            | ed Material<br>Fireclay      | EE23033<br>9 |       | Neutral / No Finish<br>(67)          |
| <b>E0157</b> Met           | Metal<br>Chrome Plated Brass | T5326        |       | Silk Black (XG)                      |
| EE23033 Plast<br>9         |                              | Capacity     |       |                                      |
| <b>T5326</b> Mixe          | ed Material                  | T4590        | 4.9 I | litres                               |
|                            |                              | Flow rates   |       |                                      |
|                            |                              | BD246        |       | Litres per minute @ 3<br>ar pressure |
|                            |                              |              |       |                                      |

## **FINISH OPTIONS**