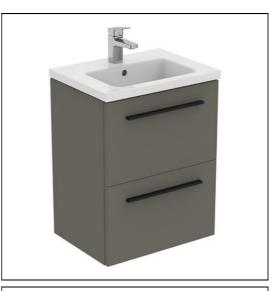

# i.life S 50cm Compact Wall Hung Vanity Unit

### ILLUSTRATED

| T5291    | i.life S 50cm compact wall hung vanity unit with 2 drawers |  |  |
|----------|------------------------------------------------------------|--|--|
| T4591    | i.life S 50cm compact vanity washbasin, 1 taphole          |  |  |
| E0157    | Wall fixing set                                            |  |  |
| BD246    | Ceraplan single lever basin mixer, with click waste        |  |  |
| EE230339 | Space saving trap and waste pipe assembly for use with     |  |  |
|          | furniture basin units                                      |  |  |
| T5326    | i.life 36cm handle                                         |  |  |