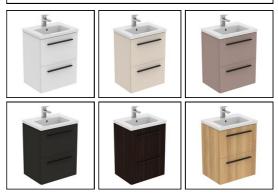

### ILLUSTRATED PRODUCT DETAILS

| Sizes<br>T4591            | w:510 x d:385                   | Finishes<br>T5291 | Matt White (DU)                         |
|---------------------------|---------------------------------|-------------------|-----------------------------------------|
| Weights<br>T4591<br>E0157 | 11.90 KG<br>0.16 KG             | T4591<br>E0157    | White (01)                              |
|                           | 1.77 KG<br>0.10 KG              |                   | (67)                                    |
| 9<br>Material             | s                               | BD246             | Chrome (AA)                             |
| T5291<br>T4591            | Mixed Material<br>Fine Fireclay | EE23033<br>9      | Neutral / No Finish<br>(67)             |
| E0157<br>BD246            | Chrome Plated Brass             | T5326             | Silk Black (XG)                         |
| EE23033<br>9<br>T5326     | Plastic<br>Mixed Material       | Capacity<br>T4591 | 3.80 litres                             |
| 13320                     |                                 | Flow rate         |                                         |
|                           |                                 | BD246             | 5 Litres per minute @ 3<br>bar pressure |
|                           |                                 | Destaures         |                                         |

## **FINISH OPTIONS**