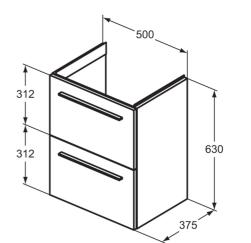

### ILLUSTRATED PRODUCT DETAILS

| Sizes<br>T4591            | w:510 x d:385                   | Finishes<br>T5291 | Matt White (DU)                         |
|---------------------------|---------------------------------|-------------------|-----------------------------------------|
| Weights<br>T4591<br>E0157 | 11.90 KG<br>0.16 KG             | T4591<br>E0157    | White (01)                              |
|                           | 1.77 KG<br>0.10 KG              |                   | (67)                                    |
| 9<br>Material             | s                               | BD246             | Chrome (AA)                             |
| T5291<br>T4591            | Mixed Material<br>Fine Fireclay | EE23033<br>9      | Neutral / No Finish<br>(67)             |
| E0157<br>BD246            | Chrome Plated Brass             | T5326             | Silk Black (XG)                         |
| EE23033<br>9<br>T5326     | Plastic<br>Mixed Material       | Capacity<br>T4591 | 3.80 litres                             |
| 13320                     |                                 | Flow rate         |                                         |
|                           |                                 | BD246             | 5 Litres per minute @ 3<br>bar pressure |
|                           |                                 | Destaures         |                                         |