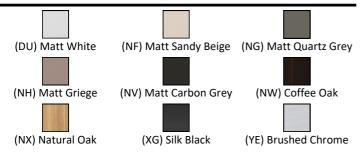

### ILLUSTRATED PRODUCT DETAILS

| Sizes<br>T4591            | w:510 x d:385                   | Finishes<br>T5291 | Matt White (DU)                         |
|---------------------------|---------------------------------|-------------------|-----------------------------------------|
| Weights<br>T4591<br>E0157 | 11.90 KG<br>0.16 KG             | T4591<br>E0157    | White (01)                              |
|                           | 1.77 KG<br>0.10 KG              |                   | (67)                                    |
| 9<br>Material             | s                               | BD246             | Chrome (AA)                             |
| T5291<br>T4591            | Mixed Material<br>Fine Fireclay | EE23033<br>9      | Neutral / No Finish<br>(67)             |
| E0157<br>BD246            | Chrome Plated Brass             | T5326             | Silk Black (XG)                         |
| EE23033<br>9<br>T5326     | Plastic<br>Mixed Material       | Capacity<br>T4591 | 3.80 litres                             |
| 13320                     |                                 | Flow rate         |                                         |
|                           |                                 | BD246             | 5 Litres per minute @ 3<br>bar pressure |
|                           |                                 | Destaures         |                                         |

## **FINISH OPTIONS**