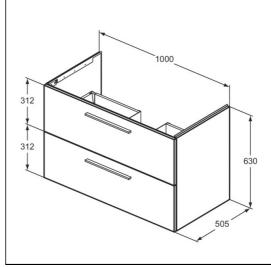

# Ideal Standard i.life B 100cm Wall Hung Vanity Unit

# T5276 Ideal Standard i.life B 100cm wall hung vanity unit with 2 drawers T4603 Ideal Standard i.life B 101cm vanity washbasin, 1 taphole E0157 Wall fixing set BD246 Ceraplan single lever basin mixer, with click waste EE230339 Space saving trap and waste pipe assembly for use with furniture basin units T5326 i.life 36cm handle