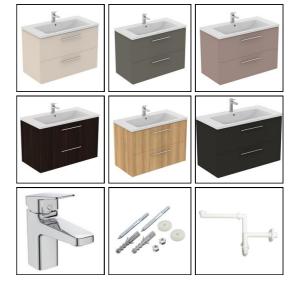

# T5276 Ideal Standard i.life B 100cm wall hung vanity unit with 2 drawers T4603 Ideal Standard i.life B 101cm vanity washbasin, 1 taphole E0157 Wall fixing set BD246 Ceraplan single lever basin mixer, with click waste EE230339 Space saving trap and waste pipe assembly for use with furniture basin units T5326 i.life 36cm handle

# **ILLUSTRATED PRODUCT DETAILS**

| Weights   |                     | Finishes                   |              |                     |
|-----------|---------------------|----------------------------|--------------|---------------------|
| E0157     | 0.16 KG             | T5276                      |              | Matt White (DU)     |
| BD246     | 1.77 KG             |                            |              |                     |
| EE23033   | 0.10 KG             | T4603                      |              | White (01)          |
| 9         |                     |                            |              |                     |
| Materials |                     | E0157                      |              | Neutral / No Finish |
| T5276     | Mixed Material      |                            |              | (67)                |
| T4603     | Fine Fireclay       | BD246                      |              | Chrome (AA)         |
| E0157     | Metal               |                            |              | ,                   |
| BD246     | Chrome Plated Brass | EE23033                    |              | Neutral / No Finish |
| EE23033   | Plastic             | 9                          |              | (67)                |
| 9         |                     | T5326                      |              | Silk Black (XG)     |
| T5326     | Mixed Material      |                            |              | om siden (7.6)      |
|           |                     |                            |              |                     |
|           |                     | Flow rates                 |              |                     |
|           |                     | BD246                      | 5 Lit        | res per minute @ 3  |
|           |                     |                            | bar pressure |                     |
|           |                     | Designer                   |              |                     |
|           |                     | Palomba Serafini Associati |              |                     |
|           |                     |                            |              |                     |