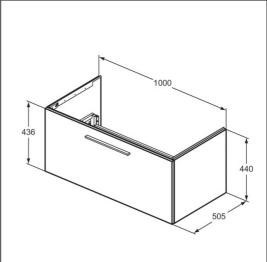

### **ILLUSTRATED** T5275 Ideal Standard i.life B 100cm wall hung vanity unit with 1 T4603 Ideal Standard i.life B 101cm vanity washbasin, 1 taphole E0157 Wall fixing set **BD246** Ceraplan single lever basin mixer, with click waste **EE230339** Space saving trap and waste pipe assembly for use with furniture basin units T5326

### **ILLUSTRATED PRODUCT DETAILS**

i.life 36cm handle

| Weights   |                     | Finishes                   |              |                     |
|-----------|---------------------|----------------------------|--------------|---------------------|
| E0157     | 0.16 KG             | T5275                      |              | Matt White (DU)     |
| BD246     | 1.77 KG             |                            |              |                     |
| EE23033   | 0.10 KG             | T4603                      |              | White (01)          |
| 9         |                     |                            |              |                     |
| Materials |                     | E0157                      |              | Neutral / No Finish |
| T5275     | Mixed Material      |                            |              | (67)                |
| T4603     | Fine Fireclay       | BD246                      |              | Chrome (AA)         |
| E0157     | Metal               |                            |              | (                   |
| BD246     | Chrome Plated Brass | EE23033                    |              | Neutral / No Finish |
| EE23033   | Plastic             | 9                          |              | (67)                |
| 9         |                     | T5326                      |              | Silk Black (XG)     |
| T5326     | Mixed Material      | .5526                      |              | Sinc Black (AG)     |
|           |                     |                            |              |                     |
|           |                     | Flow rates                 |              |                     |
|           |                     | BD246                      | 5 Lit        | res per minute @ 3  |
|           |                     |                            | bar pressure |                     |
|           |                     | Designer                   |              |                     |
|           |                     | Palomba Serafini Associati |              |                     |
|           |                     |                            |              |                     |