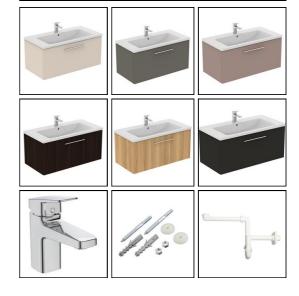

### **ILLUSTRATED** T5275 Ideal Standard i.life B 100cm wall hung vanity unit with 1 T4603 Ideal Standard i.life B 101cm vanity washbasin, 1 taphole E0157 Wall fixing set **BD246** Ceraplan single lever basin mixer, with click waste **EE230339** Space saving trap and waste pipe assembly for use with furniture basin units T5326

### **ILLUSTRATED PRODUCT DETAILS**

i.life 36cm handle

| Weights   |                     | Finishes                   |              |                     |
|-----------|---------------------|----------------------------|--------------|---------------------|
| E0157     | 0.16 KG             | T5275                      |              | Matt White (DU)     |
| BD246     | 1.77 KG             |                            |              |                     |
| EE23033   | 0.10 KG             | T4603                      |              | White (01)          |
| 9         |                     |                            |              |                     |
| Materials |                     | E0157                      |              | Neutral / No Finish |
| T5275     | Mixed Material      |                            |              | (67)                |
| T4603     | Fine Fireclay       | BD246                      |              | Chrome (AA)         |
| E0157     | Metal               |                            |              | (                   |
| BD246     | Chrome Plated Brass | EE23033                    |              | Neutral / No Finish |
| EE23033   | Plastic             | 9                          |              | (67)                |
| 9         |                     | T5326                      |              | Silk Black (XG)     |
| T5326     | Mixed Material      | .5526                      |              | Sinc Black (AG)     |
|           |                     |                            |              |                     |
|           |                     | Flow rates                 |              |                     |
|           |                     | BD246                      | 5 Lit        | res per minute @ 3  |
|           |                     |                            | bar pressure |                     |
|           |                     | Designer                   |              |                     |
|           |                     | Palomba Serafini Associati |              |                     |
|           |                     |                            |              |                     |