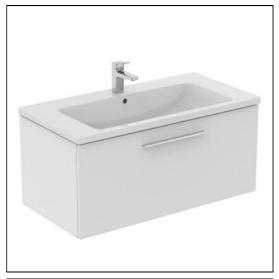

# Ideal Standard i.life B 100cm Wall Hung Vanity Unit

### **ILLUSTRATED** T5275 Ideal Standard i.life B 100cm wall hung vanity unit with 1 T4603 Ideal Standard i.life B 101cm vanity washbasin, 1 taphole E0157 Wall fixing set **BD246** Ceraplan single lever basin mixer, with click waste **EE230339** Space saving trap and waste pipe assembly for use with furniture basin units T5326