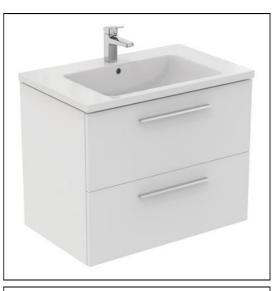

## ILLUSTRATED

| T5272    | Ideal Standard i.life B 80cm wall hung vanity unit with 2<br>drawers         |  |  |
|----------|------------------------------------------------------------------------------|--|--|
| T4604    | Ideal Standard i.life B 81cm vanity washbasin, 1 taphole                     |  |  |
| E0157    | Wall fixing set                                                              |  |  |
| BD246    | Ceraplan single lever basin mixer, with click waste                          |  |  |
| EE230339 | Space saving trap and waste pipe assembly for use with furniture basin units |  |  |
| T5326    | i.life 36cm handle                                                           |  |  |

## ILLUSTRATED PRODUCT DETAILS

| Weights    |                     | Finishes   |                     |
|------------|---------------------|------------|---------------------|
| E0157      | 0.16 KG             | T5272      | Matt White (DU)     |
| BD246      | 1.77 KG             |            |                     |
| EE23033    | 0.10 KG             | T4604      | White (01)          |
| 9          |                     |            |                     |
| Material   | S                   | E0157      | Neutral / No Finish |
| T5272      | Mixed Material      |            | _ (67)              |
| T4604      | Fine Fireclay       | BD246      | Chrome (AA)         |
| E0157      | Metal               |            |                     |
| BD246      | Chrome Plated Brass | EE23033    | Neutral / No Finish |
| EE23033    | Plastic             | 9          | (67)                |
| 9<br>TF226 | Mixed Material      | т5326      | Silk Black (XG)     |
| T5326      |                     |            |                     |
|            |                     | Flow rates |                     |