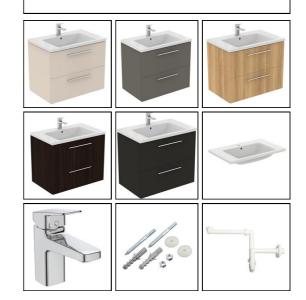

## ILLUSTRATED

| T5272    | Ideal Standard i.life B 80cm wall hung vanity unit with 2<br>drawers         |  |  |
|----------|------------------------------------------------------------------------------|--|--|
| T4604    | Ideal Standard i.life B 81cm vanity washbasin, 1 taphole                     |  |  |
| E0157    | Wall fixing set                                                              |  |  |
| BD246    | Ceraplan single lever basin mixer, with click waste                          |  |  |
| EE230339 | Space saving trap and waste pipe assembly for use with furniture basin units |  |  |
| T5326    | i.life 36cm handle                                                           |  |  |

## ILLUSTRATED PRODUCT DETAILS

| Weights    |                     | Finishes   |                     |
|------------|---------------------|------------|---------------------|
| E0157      | 0.16 KG             | T5272      | Matt White (DU)     |
| BD246      | 1.77 KG             |            |                     |
| EE23033    | 0.10 KG             | T4604      | White (01)          |
| 9          |                     |            |                     |
| Material   | S                   | E0157      | Neutral / No Finish |
| T5272      | Mixed Material      |            | _ (67)              |
| T4604      | Fine Fireclay       | BD246      | Chrome (AA)         |
| E0157      | Metal               |            |                     |
| BD246      | Chrome Plated Brass | EE23033    | Neutral / No Finish |
| EE23033    | Plastic             | 9          | (67)                |
| 9<br>TF226 | Mixed Material      | т5326      | Silk Black (XG)     |
| T5326      |                     |            |                     |
|            |                     | Flow rates |                     |