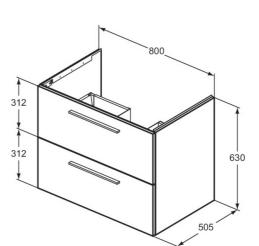

## ILLUSTRATED

| T5272    | Ideal Standard i.life B 80cm wall hung vanity unit with 2<br>drawers         |  |  |
|----------|------------------------------------------------------------------------------|--|--|
| T4604    | Ideal Standard i.life B 81cm vanity washbasin, 1 taphole                     |  |  |
| E0157    | Wall fixing set                                                              |  |  |
| BD246    | Ceraplan single lever basin mixer, with click waste                          |  |  |
| EE230339 | Space saving trap and waste pipe assembly for use with furniture basin units |  |  |
| T5326    | i.life 36cm handle                                                           |  |  |

## ILLUSTRATED PRODUCT DETAILS

| Weights    |                     | Finishes   |                     |
|------------|---------------------|------------|---------------------|
| E0157      | 0.16 KG             | T5272      | Matt White (DU)     |
| BD246      | 1.77 KG             |            |                     |
| EE23033    | 0.10 KG             | T4604      | White (01)          |
| 9          |                     |            |                     |
| Material   | S                   | E0157      | Neutral / No Finish |
| T5272      | Mixed Material      |            | _ (67)              |
| T4604      | Fine Fireclay       | BD246      | Chrome (AA)         |
| E0157      | Metal               |            |                     |
| BD246      | Chrome Plated Brass | EE23033    | Neutral / No Finish |
| EE23033    | Plastic             | 9          | (67)                |
| 9<br>TF226 | Mixed Material      | т5326      | Silk Black (XG)     |
| T5326      |                     |            |                     |
|            |                     | Flow rates |                     |