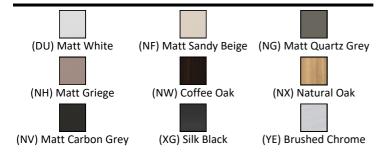

|       | (67)                        |
| 9<br>T5326      | Mixed Material | T5326                      |       | Silk Black (XG)             |
|                 |                | Flow rates                 |       |                             |
|                 |                | BD246                      | 5 Lit | res per minute @ 3          |
|                 |                |                            | bar   | pressure                    |
|                 |                | Designer                   |       |                             |
|                 |                | Palomba Serafini Associati |       |                             |
| FINICIA OPTIONO |                |                            |       |                             |

### **FINISH OPTIONS**



#### **Standards**

EN 14749:2005

## **Special Notes**

Furniture units should be installed in a bathroom with adequate ventilation. Mounting kit included. Always use appropriate fixings to suit the type of wall. Separate handles required.