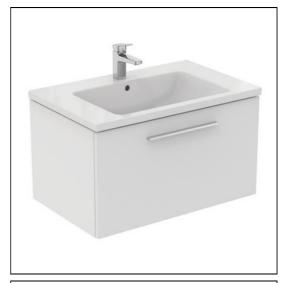

#### **ILLUSTRATED** T5271 Ideal Standard i.life B 80cm wall hung vanity unit with ${\bf 1}$ T4604 Ideal Standard i.life B 81cm vanity washbasin, 1 taphole E0157 Wall fixing set **BD246** Ceraplan single lever basin mixer, with click waste **EE230339** Space saving trap and waste pipe assembly for use with furniture basin units T5326