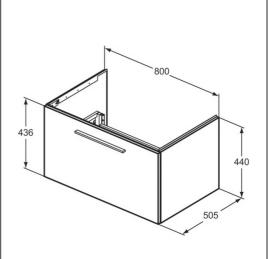

### **ILLUSTRATED PRODUCT DETAILS**

i.life 36cm handle

| Weights         |                | Finishes                   |       |                             |
|-----------------|----------------|----------------------------|-------|-----------------------------|
| E0157           | 0.16 KG        | T5271                      |       | Matt White (DU)             |
| BD246           | 1.77 KG        |                            |       |                             |
| EE23033         | 0.10 KG        | T4604                      |       | White (01)                  |
| 9               |                |                            |       | (=)                         |
| Materials       |                | E0157                      |       | Neutral / No Finish<br>(67) |
| T5271           | Mixed Material |                            |       | •                           |
| T4604<br>E0157  |                | BD246                      |       | Chrome (AA)                 |
|                 |                |                            |       |                             |
| BD246           | 0 0 0          | EE23033                    |       | Neutral / No Finish         |
| EE23033         | Plastic        | 9                          |       | (67)                        |
| 9<br>T5326      | Mixed Material | T5326                      |       | Silk Black (XG)             |
|                 |                | Flow rates                 |       |                             |
|                 |                | BD246                      | 5 Lit | res per minute @ 3          |
|                 |                |                            | bar   | pressure                    |
|                 |                | Designer                   |       |                             |
|                 |                | Palomba Serafini Associati |       |                             |
| FINICIA OPTIONO |                |                            |       |                             |