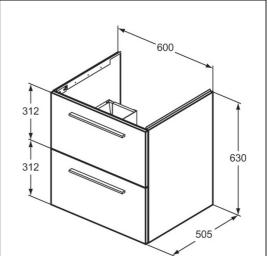

## ILLUSTRATED

| T5270    | Ideal Standard i.life B 60cm wall hung vanity unit with 2 drawers            |
|----------|------------------------------------------------------------------------------|
| T4605    | Ideal Standard i.life B 61cm vanity washbasin, 1 taphole                     |
| E0157    | Wall fixing set                                                              |
| BD246    | Ceraplan single lever basin mixer, with click waste                          |
| EE230339 | Space saving trap and waste pipe assembly for use with furniture basin units |
| T5326    | i.life 36cm handle                                                           |

### **Special Notes**

Furniture units should be installed in a bathroom with adequate ventilation. Mounting kit included. Always use appropriate fixings to suit the type of wall. Separate handle required.