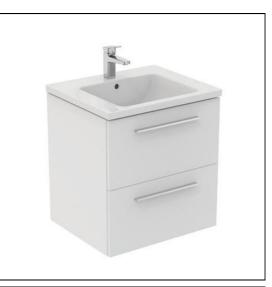

## ILLUSTRATED

| T5270    | Ideal Standard i.life B 60cm wall hung vanity unit with 2 drawers            |
|----------|------------------------------------------------------------------------------|
| T4605    | Ideal Standard i.life B 61cm vanity washbasin, 1 taphole                     |
| E0157    | Wall fixing set                                                              |
| BD246    | Ceraplan single lever basin mixer, with click waste                          |
| EE230339 | Space saving trap and waste pipe assembly for use with furniture basin units |
| T5326    | i.life 36cm handle                                                           |

# Ideal Standard i.life B 60cm Wall Hung Vanity Unit