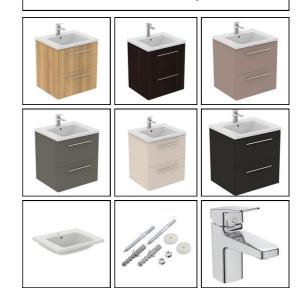

## ILLUSTRATED

| T5270    | Ideal Standard i.life B 60cm wall hung vanity unit with 2 drawers            |
|----------|------------------------------------------------------------------------------|
| T4605    | Ideal Standard i.life B 61cm vanity washbasin, 1 taphole                     |
| E0157    | Wall fixing set                                                              |
| BD246    | Ceraplan single lever basin mixer, with click waste                          |
| EE230339 | Space saving trap and waste pipe assembly for use with furniture basin units |
| T5326    | i.life 36cm handle                                                           |

## ILLUSTRATED PRODUCT DETAILS

| Weights    |                     | Finishes   |                     |
|------------|---------------------|------------|---------------------|
| E0157      | 0.16 KG             | т5270      | Matt White (DU)     |
| BD246      | 1.77 KG             |            |                     |
| EE23033    | 0.10 KG             | T4605      | White (01)          |
| 9          |                     |            |                     |
| Material   | S                   | E0157      | Neutral / No Finish |
| T5270      | Mixed Material      |            | (67)                |
| T4605      | Fine Fireclay       | BD246      | Chrome (AA)         |
| E0157      | Metal               |            |                     |
| BD246      | Chrome Plated Brass | EE23033    | Neutral / No Finish |
| EE23033    | Plastic             | 9          | (67)                |
| 9<br>T5326 | Mixed Material      | т5326      | Silk Black (XG)     |
| 15520      |                     |            |                     |
|            |                     | Flow rates |                     |