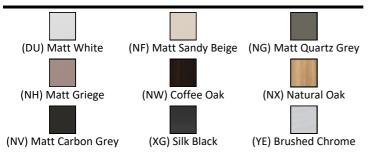

## ILLUSTRATED PRODUCT DETAILS

| Weights    |                     | Finishes   |                     |
|------------|---------------------|------------|---------------------|
| E0157      | 0.16 KG             | т5270      | Matt White (DU)     |
| BD246      | 1.77 KG             |            |                     |
| EE23033    | 0.10 KG             | T4605      | White (01)          |
| 9          |                     |            |                     |
| Material   | S                   | E0157      | Neutral / No Finish |
| T5270      | Mixed Material      |            | (67)                |
| T4605      | Fine Fireclay       | BD246      | Chrome (AA)         |
| E0157      | Metal               |            |                     |
| BD246      | Chrome Plated Brass | EE23033    | Neutral / No Finish |
| EE23033    | Plastic             | 9          | (67)                |
| 9<br>T5326 | Mixed Material      | т5326      | Silk Black (XG)     |
| 15520      |                     |            |                     |
|            |                     | Flow rates |                     |

## **FINISH OPTIONS**