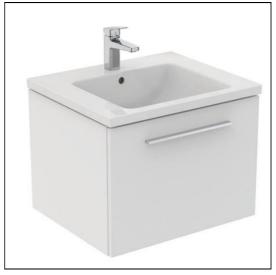

#### **ILLUSTRATED** T5269 Ideal Standard i.life B 60cm wall hung vanity unit with 1 T4605 Ideal Standard i.life B 61cm vanity washbasin, 1 taphole E0157 Wall fixing set **BD246** Ceraplan single lever basin mixer, with click waste **EE230339** Space saving trap and waste pipe assembly for use with furniture basin units T5326 i.life 36cm handle

### **ILLUSTRATED PRODUCT DETAILS**

| Weights   |                     | Finishes                   |       |                     |
|-----------|---------------------|----------------------------|-------|---------------------|
| E0157     | 0.16 KG             | T5269                      |       | Matt White (DU)     |
| BD246     | 1.77 KG             |                            |       |                     |
| EE23033   | 0.10 KG             | T4605                      |       | White (01)          |
| 9         |                     |                            |       |                     |
| Materials |                     | E0157                      |       | Neutral / No Finish |
| T5269     | Mixed Material      |                            |       | (67)                |
| T4605     | Fine Fireclay       | BD246                      |       | Chrome (AA)         |
| E0157     | Metal               |                            |       | ,                   |
| BD246     | Chrome Plated Brass | EE23033                    |       | Neutral / No Finish |
| EE23033   | Plastic             | 9                          |       | (67)                |
| 9         |                     | T5326                      |       | Silk Black (XG)     |
| T5326     | Mixed Material      |                            |       | om Didon (7.0)      |
|           |                     |                            |       |                     |
|           |                     | Flow rates                 |       |                     |
|           |                     | BD246                      |       | res per minute @ 3  |
|           |                     |                            | bar ı | pressure            |
|           |                     | Designer                   |       |                     |
|           |                     | Palomba Serafini Associati |       |                     |
|           |                     |                            |       |                     |