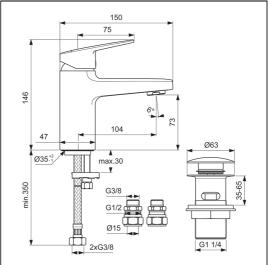

#### **ILLUSTRATED** T5269 Ideal Standard i.life B 60cm wall hung vanity unit with 1 T4605 Ideal Standard i.life B 61cm vanity washbasin, 1 taphole E0157 Wall fixing set **BD246** Ceraplan single lever basin mixer, with click waste **EE230339** Space saving trap and waste pipe assembly for use with furniture basin units T5326 i.life 36cm handle

### **ILLUSTRATED PRODUCT DETAILS**

| Weights   |                     | Finishes                   |       |                     |
|-----------|---------------------|----------------------------|-------|---------------------|
| E0157     | 0.16 KG             | T5269                      |       | Matt White (DU)     |
| BD246     | 1.77 KG             |                            |       |                     |
| EE23033   | 0.10 KG             | T4605                      |       | White (01)          |
| 9         |                     |                            |       |                     |
| Materials |                     | E0157                      |       | Neutral / No Finish |
| T5269     | Mixed Material      |                            |       | (67)                |
| T4605     | Fine Fireclay       | BD246                      |       | Chrome (AA)         |
| E0157     | Metal               |                            |       | ,                   |
| BD246     | Chrome Plated Brass | EE23033                    |       | Neutral / No Finish |
| EE23033   | Plastic             | 9                          |       | (67)                |
| 9         |                     | T5326                      |       | Silk Black (XG)     |
| T5326     | Mixed Material      |                            |       | om Didon (7.0)      |
|           |                     |                            |       |                     |
|           |                     | Flow rates                 |       |                     |
|           |                     | BD246                      |       | res per minute @ 3  |
|           |                     |                            | bar ı | pressure            |
|           |                     | Designer                   |       |                     |
|           |                     | Palomba Serafini Associati |       |                     |
|           |                     |                            |       |                     |