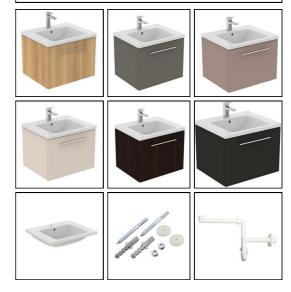

#### **ILLUSTRATED** T5269 Ideal Standard i.life B 60cm wall hung vanity unit with 1 T4605 Ideal Standard i.life B 61cm vanity washbasin, 1 taphole E0157 Wall fixing set **BD246** Ceraplan single lever basin mixer, with click waste **EE230339** Space saving trap and waste pipe assembly for use with furniture basin units T5326 i.life 36cm handle

### **ILLUSTRATED PRODUCT DETAILS**

| Weights   |                     | Finishes                   |       |                     |
|-----------|---------------------|----------------------------|-------|---------------------|
| E0157     | 0.16 KG             | T5269                      |       | Matt White (DU)     |
| BD246     | 1.77 KG             |                            |       |                     |
| EE23033   | 0.10 KG             | T4605                      |       | White (01)          |
| 9         |                     |                            |       |                     |
| Materials |                     | E0157                      |       | Neutral / No Finish |
| T5269     | Mixed Material      |                            |       | (67)                |
| T4605     | Fine Fireclay       | BD246                      |       | Chrome (AA)         |
| E0157     | Metal               |                            |       | ,                   |
| BD246     | Chrome Plated Brass | EE23033                    |       | Neutral / No Finish |
| EE23033   | Plastic             | 9                          |       | (67)                |
| 9         |                     | T5326                      |       | Silk Black (XG)     |
| T5326     | Mixed Material      |                            |       | om Didon (7.0)      |
|           |                     |                            |       |                     |
|           |                     | Flow rates                 |       |                     |
|           |                     | BD246                      |       | res per minute @ 3  |
|           |                     |                            | bar ı | pressure            |
|           |                     | Designer                   |       |                     |
|           |                     | Palomba Serafini Associati |       |                     |
|           |                     |                            |       |                     |

### **Special Notes**

Furniture units should be installed in a bathroom with adequate ventilation. Mounting kit included. Always use appropriate fixings to suit the type of wall. Separate handles required.