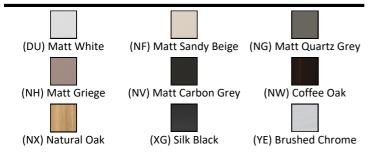

### **ILLUSTRATED PRODUCT DETAILS**

| Sizes                              |                                           | Finishes           |                                      |
|------------------------------------|-------------------------------------------|--------------------|--------------------------------------|
| E2461                              | w:400 x d:360                             | T5266              | Matt White (DU)                      |
| Weights<br>E2461<br>E0157<br>BD208 | 10.60 KG<br>0.16 KG<br>1.40 KG            | E2461 [<br>E0157 [ | White (01)  Neutral / No Finish      |
| S8910                              | 0.20 KG                                   |                    | (67)                                 |
| Materials                          |                                           | BD208              | Chrome (AA)                          |
| T5266<br>E2461<br>E0157            | Mixed Material<br>Vitreous China<br>Metal | S8910 [            | Neutral / No Finish<br>(67)          |
| BD208<br>S8910                     | Chrome Plated Brass<br>Plastic            | T5324              | Silk Black (XG)                      |
| T5324                              | Mixed Material                            |                    | s                                    |
|                                    |                                           | BD208              | 5 Litres per minute @ 3 bar pressure |
|                                    |                                           | Designer           |                                      |

### **FINISH OPTIONS**

Palomba Serafini Associati