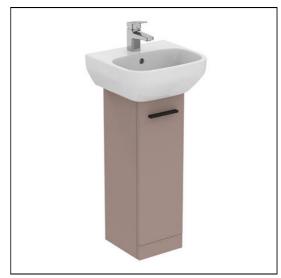

### **ILLUSTRATED**

**T5266** i.life A 23cm pedestal washbasin unit with 1 door (separate

handles required)

**E2461** i.life A 40 cm handrinse basin, 1 taphole

**E0157** Wall fixing set

BD208 Ceraplan single lever mini basin mixer

S8910 Trap 1¼" plastic bottle, 75mm seal, multi-purpose outlet

**T5324** i.life 15cm handle