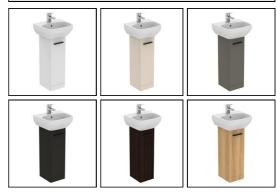

### **ILLUSTRATED PRODUCT DETAILS**

| Sizes                              |                                           | Finishes           |                                      |
|------------------------------------|-------------------------------------------|--------------------|--------------------------------------|
| E2461                              | w:400 x d:360                             | T5266              | Matt White (DU)                      |
| Weights<br>E2461<br>E0157<br>BD208 | 10.60 KG<br>0.16 KG<br>1.40 KG            | E2461 [<br>E0157 [ | White (01)  Neutral / No Finish      |
| S8910                              | 0.20 KG                                   |                    | (67)                                 |
| Materials                          |                                           | BD208              | Chrome (AA)                          |
| T5266<br>E2461<br>E0157            | Mixed Material<br>Vitreous China<br>Metal | S8910 [            | Neutral / No Finish<br>(67)          |
| BD208<br>S8910                     | Chrome Plated Brass<br>Plastic            | T5324              | Silk Black (XG)                      |
| T5324                              | Mixed Material                            |                    | s                                    |
|                                    |                                           | BD208              | 5 Litres per minute @ 3 bar pressure |
|                                    |                                           | Designer           |                                      |

### **FINISH OPTIONS**

Palomba Serafini Associati