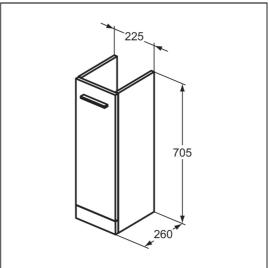

### **ILLUSTRATED PRODUCT DETAILS**

| Sizes                              |                                           | Finishes           |                                      |
|------------------------------------|-------------------------------------------|--------------------|--------------------------------------|
| E2461                              | w:400 x d:360                             | T5266              | Matt White (DU)                      |
| Weights<br>E2461<br>E0157<br>BD208 | 10.60 KG<br>0.16 KG<br>1.40 KG            | E2461 [<br>E0157 [ | White (01)  Neutral / No Finish      |
| S8910                              | 0.20 KG                                   |                    | (67)                                 |
| Materials                          |                                           | BD208              | Chrome (AA)                          |
| T5266<br>E2461<br>E0157            | Mixed Material<br>Vitreous China<br>Metal | S8910 [            | Neutral / No Finish<br>(67)          |
| BD208<br>S8910                     | Chrome Plated Brass<br>Plastic            | T5324              | Silk Black (XG)                      |
| T5324                              | Mixed Material                            |                    | s                                    |
|                                    |                                           | BD208              | 5 Litres per minute @ 3 bar pressure |
|                                    |                                           | Designer           |                                      |