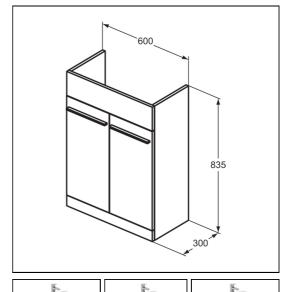

## i.life A 60cm Semi-Countertop Washbasin Unit

#### **ILLUSTRATED**

T5262 i.life A 60cm semi-countertop washbasin unit with 2 doors

(separate handles required)

E2467 i.life A 50cm semi-countertop washbasin, 1 taphole **BD275** 

Ceraplan single lever basin mixer with ifix+ and popup

#### **ILLUSTRATED PRODUCT DETAILS**

| Sizes<br>E2467<br>Weights | w:500 x d:440                      | Finishes<br>T5262 |      | Matt White (DU)     |
|---------------------------|------------------------------------|-------------------|------|---------------------|
|                           |                                    | E2467             |      | White (01)          |
|                           |                                    | BD275             |      | Chrome (AA)         |
| iviaterials               |                                    | EE23033           |      | Neutral / No Finish |
| T5262                     | Mixed Material                     |                   |      | •                   |
|                           |                                    | 9                 |      | (67)                |
| E2467<br>BD275<br>EE23033 | Vitreous China Chrome Plated Brass | T5325             |      | Matt Black (XG)     |
| 9                         |                                    | T5264             |      | Matt White (DU)     |
| T5325                     | Mixed Material                     | L                 |      |                     |
| T5264                     | Mixed Material                     | Capacity          | 4 40 | Para                |
|                           |                                    | E2467             | 4.40 | litres              |
|                           |                                    | Flow rates        |      |                     |