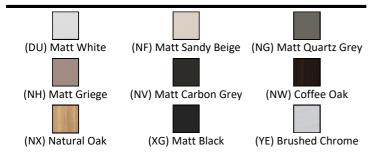

#### **ILLUSTRATED PRODUCT DETAILS**

| Sizes<br>E2467<br>Weights | w:500 x d:440                      | Finishes<br>T5262 |      | Matt White (DU)     |
|---------------------------|------------------------------------|-------------------|------|---------------------|
|                           |                                    | E2467             |      | White (01)          |
|                           |                                    | BD275             |      | Chrome (AA)         |
| iviaterials               |                                    | EE23033           |      | Neutral / No Finish |
| T5262                     | Mixed Material                     |                   |      | •                   |
|                           |                                    | 9                 |      | (67)                |
| E2467<br>BD275<br>EE23033 | Vitreous China Chrome Plated Brass | T5325             |      | Matt Black (XG)     |
| 9                         |                                    | T5264             |      | Matt White (DU)     |
| T5325                     | Mixed Material                     | L                 |      |                     |
| T5264                     | Mixed Material                     | Capacity          | 4 40 | Para                |
|                           |                                    | E2467             | 4.40 | litres              |
|                           |                                    | Flow rates        |      |                     |

#### **FINISH OPTIONS**