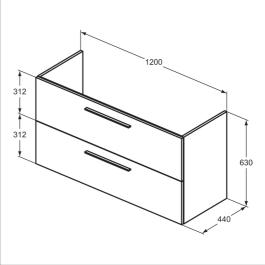

# **ILLUSTRATED PRODUCT DETAILS**

furniture basin units

i.life 36cm handle

T5326

| Sizes                                         |                                 | Finishes                   |                                      |           |  |
|-----------------------------------------------|---------------------------------|----------------------------|--------------------------------------|-----------|--|
| T4622                                         | w:1240 x d:460                  | T5258                      | Matt Whi                             | te (DU)   |  |
| Weights<br>T4622<br>E0157<br>BD275<br>EE23033 | 0.16 KG<br>1.47 KG              | T4622                      | White (01                            | .)        |  |
|                                               |                                 | E0157                      | Neutral /<br>(67)                    | No Finish |  |
| 9                                             |                                 | BD275                      | Chrome (                             | AA)       |  |
| Material                                      | S                               |                            |                                      |           |  |
| T5258<br>T4622                                | Mixed Material<br>Fine Fireclay | EE23033<br>9               | Neutral /<br>(67)                    | No Finish |  |
| E0157<br>BD275                                | Metal<br>Chrome Plated Brass    | T5326                      | Silk Black                           | (XG)      |  |
| EE23033<br>9                                  | Plastic                         | Capacity                   |                                      |           |  |
| T5326                                         | Mixed Material                  | T4622                      | 10.6 litres                          |           |  |
|                                               |                                 | Flow rate                  | es                                   |           |  |
|                                               |                                 | BD275                      | 5 Litres per minute @ 3 bar pressure |           |  |
|                                               |                                 | Designer                   |                                      |           |  |
|                                               |                                 | Palomba Serafini Associati |                                      |           |  |