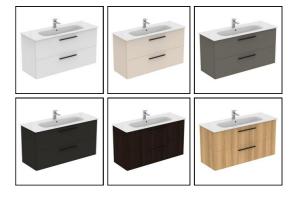

|           |  |
|                                               |                                 | BD275                      | 5 Litres per minute @ 3 bar pressure |           |  |
|                                               |                                 | Designer                   |                                      |           |  |
|                                               |                                 | Palomba Serafini Associati |                                      |           |  |

## **FINISH OPTIONS**



### Standards

EN 14749:2005

### **Special Notes**

Furniture units should be installed in a bathroom with adequate ventilation. Mounting kit included. Always use appropriate fixings to suit the type of wall. Separate handles required.