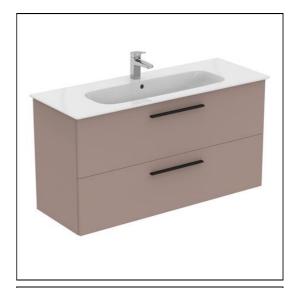

# i.life A 120cm Wall Hung Vanity Unit

# T5258 i.life A 120cm wall hung vanity unit with 2 drawers (separate handles required) T4622 i.life A 124cm vanity washbasin, 1 taphole E0157 Wall fixing set BD275 Ceraplan single lever basin mixer with ifix+ and popup waste EE230339 Space saving trap and waste pipe assembly for use with

# **ILLUSTRATED PRODUCT DETAILS**

furniture basin units

i.life 36cm handle

T5326

| Sizes                                         |                                 | Finishes                   |                                      |           |  |
|-----------------------------------------------|---------------------------------|----------------------------|--------------------------------------|-----------|--|
| T4622                                         | w:1240 x d:460                  | T5258                      | Matt Whi                             | te (DU)   |  |
| Weights<br>T4622<br>E0157<br>BD275<br>EE23033 | 0.16 KG<br>1.47 KG              | T4622                      | White (01                            | .)        |  |
|                                               |                                 | E0157                      | Neutral /<br>(67)                    | No Finish |  |
| 9                                             |                                 | BD275                      | Chrome (                             | AA)       |  |
| Material                                      | S                               |                            |                                      |           |  |
| T5258<br>T4622                                | Mixed Material<br>Fine Fireclay | EE23033<br>9               | Neutral /<br>(67)                    | No Finish |  |
| E0157<br>BD275                                | Metal<br>Chrome Plated Brass    | T5326                      | Silk Black                           | (XG)      |  |
| EE23033<br>9                                  | Plastic                         | Capacity                   |                                      |           |  |
| T5326                                         | Mixed Material                  | T4622                      | 10.6 litres                          |           |  |
|                                               |                                 | Flow rate                  | es                                   |           |  |
|                                               |                                 | BD275                      | 5 Litres per minute @ 3 bar pressure |           |  |
|                                               |                                 | Designer                   |                                      |           |  |
|                                               |                                 | Palomba Serafini Associati |                                      |           |  |