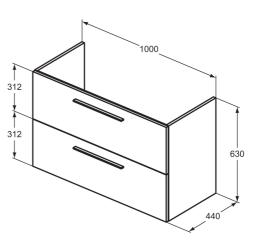

## **ILLUSTRATED**

| T5257    | i.life A 100cm wall hung vanity unit with 2 drawers,<br>(separate handles required) |
|----------|-------------------------------------------------------------------------------------|
| T4621    | i.life A 104cm vanity washbasin, 1 taphole                                          |
| E0157    | Wall fixing set                                                                     |
| BD275    | Ceraplan single lever basin mixer with ifix+ and popup waste                        |
| EE230339 | Space saving trap and waste pipe assembly for use with furniture basin units        |
| T5326    | i.life 36cm handle                                                                  |

## **ILLUSTRATED PRODUCT DETAILS**

| Sizes                                        |                                                                 | Finishe                 |
|----------------------------------------------|-----------------------------------------------------------------|-------------------------|
| T4621                                        | w:1040 x d:460                                                  | T5257                   |
| E0157<br>BD275<br>EE23033<br>9               | 1.47 KG<br>0.10 KG                                              | T4621<br>E0157<br>BD275 |
| Material<br>T5257<br>T4621<br>E0157<br>BD275 | Mixed Material<br>Fine Fireclay<br>Metal<br>Chrome Plated Brass | EE2303<br>9<br>T5326    |
| EE23033<br>9<br>T5326                        | Plastic<br>Mixed Material                                       | Capacit<br>T4621        |