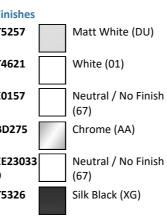

## **ILLUSTRATED**

| T5257    | i.life A 100cm wall hung vanity unit with 2 drawers,<br>(separate handles required) |
|----------|-------------------------------------------------------------------------------------|
| T4621    | i.life A 104cm vanity washbasin, 1 taphole                                          |
| E0157    | Wall fixing set                                                                     |
| BD275    | Ceraplan single lever basin mixer with ifix+ and popup waste                        |
| EE230339 | Space saving trap and waste pipe assembly for use with furniture basin units        |
| T5326    | i.life 36cm handle                                                                  |

## **ILLUSTRATED PRODUCT DETAILS**

| Sizes                                        |                                                                 | Finishe                 |
|----------------------------------------------|-----------------------------------------------------------------|-------------------------|
| T4621                                        | w:1040 x d:460                                                  | T5257                   |
| E0157<br>BD275<br>EE23033<br>9               | 1.47 KG<br>0.10 KG                                              | T4621<br>E0157<br>BD275 |
| Material<br>T5257<br>T4621<br>E0157<br>BD275 | Mixed Material<br>Fine Fireclay<br>Metal<br>Chrome Plated Brass | EE2303<br>9<br>T5326    |
| EE23033<br>9<br>T5326                        | Plastic<br>Mixed Material                                       | Capacit<br>T4621        |