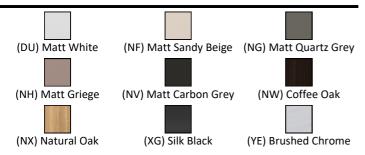

--------|-----------------------------------------------------------------|-------------------------|
| T4621                                        | w:1040 x d:460                                                  | T5257                   |
| E0157<br>BD275<br>EE23033<br>9               | 1.47 KG<br>0.10 KG                                              | T4621<br>E0157<br>BD275 |
| Material<br>T5257<br>T4621<br>E0157<br>BD275 | Mixed Material<br>Fine Fireclay<br>Metal<br>Chrome Plated Brass | EE2303<br>9<br>T5326    |
| EE23033<br>9<br>T5326                        | Plastic<br>Mixed Material                                       | Capacit<br>T4621        |



### ty

9.1 litres

ates

BD275 5 Litres per minute @ 3 bar pressure

Designer

Palomba Serafini Associati

## **FINISH OPTIONS**



#### **Standards**

EN 14749:2005

### **Special Notes**

Furniture units should be installed in a bathroom with adequate ventilation. Mounting kit included. Always use appropriate fixings to suit the type of wall. Separate handles required

E: info@idealspec.co.uk | T: 0870 122 8822 | F: 0870 122 8282 | www.idealspec.co.uk





Ideal Standard (UK) Ltd. makes every effort to ensure that the information provided on its website is accurate. However, we cannot guarantee this, and accept no liability for any information or advice given via its website.