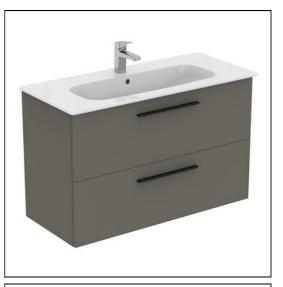

# i.life A 100cm Wall Hung Vanity Unit

## **ILLUSTRATED**

| T5257    | i.life A 100cm wall hung vanity unit with 2 drawers,<br>(separate handles required) |
|----------|-------------------------------------------------------------------------------------|
| T4621    | i.life A 104cm vanity washbasin, 1 taphole                                          |
| E0157    | Wall fixing set                                                                     |
| BD275    | Ceraplan single lever basin mixer with ifix+ and popup waste                        |
| EE230339 | Space saving trap and waste pipe assembly for use with furniture basin units        |
| T5326    | i.life 36cm handle                                                                  |