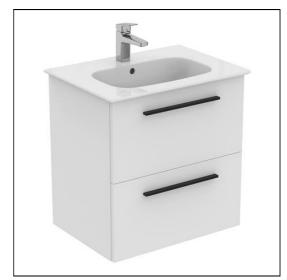

# ILLUSTRATED T5255 i.life A 60cm wall hung vanity unit with 2 drawers (seperate handles required) T4619 i.life A 64cm vanity washbasin, 1 taphole E0157 Wall fixing set BD275 Ceraplan single lever basin mixer with ifix+ and popup waste EE230339 Space saving trap and waste pipe assembly for use with

### **ILLUSTRATED PRODUCT DETAILS**

| Sizes                     |                                 | Finishes                   |                                            |                                |  |
|---------------------------|---------------------------------|----------------------------|--------------------------------------------|--------------------------------|--|
| T4619                     | w:640 x d:460                   | T5255                      |                                            | Matt White (DU)                |  |
| Weights<br>T4619<br>E0157 | 1.47 KG                         | T4619                      |                                            | White (01)                     |  |
| BD275<br>EE23033<br>9     |                                 | E0157 BD275                |                                            | Neutral / No Finish (67)       |  |
| Materials                 | S                               | BD273                      |                                            | Chrome (AA)                    |  |
| T5255<br>T4619            | Mixed Material<br>Fine Fireclay | EE23033<br>9               |                                            | Neutral / No Finish<br>(67)    |  |
| E0157<br>BD275            | Metal                           | T5326                      |                                            | Silk Black (XG)                |  |
| EE23033<br>9              |                                 | Capacity<br>T4619          | 4.00                                       | litros                         |  |
| T5326                     | Mixed Material                  |                            | <b>14619</b> 4.90 litres <b>Flow rates</b> |                                |  |
|                           |                                 | BD275                      |                                            | res per minute @ 3<br>pressure |  |
|                           |                                 | Designer                   |                                            |                                |  |
|                           |                                 | Palomba Serafini Associati |                                            |                                |  |