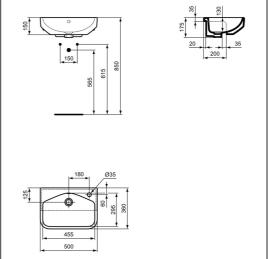

#### **ILLUSTRATED PRODUCT DETAILS**

| Sizes                                           |                                                 | Finishes                   |                                       |
|-------------------------------------------------|-------------------------------------------------|----------------------------|---------------------------------------|
| T5195                                           | w:500 x d:360                                   | T5195                      | White (01)                            |
| Weights<br>T5195<br>BD208<br>S8910<br>Materials | 10.64 KG<br>1.40 KG<br>0.20 KG                  | BD208  <br>S8910           | Chrome (AA)  Neutral / No Finish (67) |
| T5195<br>BD208                                  | Fine Fireclay<br>Chrome Plated Brass<br>Plastic | Capacity<br>T5195          | 5.10 litres                           |
| S8910                                           |                                                 | Flow rates                 |                                       |
|                                                 |                                                 | BD208                      | 5 Litres per minute @ 3 bar pressure  |
|                                                 |                                                 | <b>Designer</b><br>Palomba | Serafini Associati                    |

### **Special Notes**

Washbasin fixed to countertop with securing clips provided. Joint sealed with waterproof sealant (not supplied). Basin designed to work with short projection furniture to a minimum of 210mm projection allowing 10mm gap at rear to tile down onto worktop.