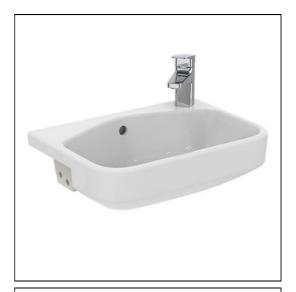

## **ILLUSTRATED**

**T5195** i.life S 50cm compact semi-countertop Washbasin, 1

taphole

BD208 Ceraplan single lever mini basin mixer

S8910 Trap 1¼" plastic bottle, 75mm seal, multi-purpose outlet

#### **ILLUSTRATED PRODUCT DETAILS**

| Sizes                                           |                                                 | Finishes                   |                                       |
|-------------------------------------------------|-------------------------------------------------|----------------------------|---------------------------------------|
| T5195                                           | w:500 x d:360                                   | T5195                      | White (01)                            |
| Weights<br>T5195<br>BD208<br>S8910<br>Materials | 10.64 KG<br>1.40 KG<br>0.20 KG                  | BD208  <br>S8910           | Chrome (AA)  Neutral / No Finish (67) |
| T5195<br>BD208                                  | Fine Fireclay<br>Chrome Plated Brass<br>Plastic | Capacity<br>T5195          | 5.10 litres                           |
| S8910                                           |                                                 | Flow rates                 |                                       |
|                                                 |                                                 | BD208                      | 5 Litres per minute @ 3 bar pressure  |
|                                                 |                                                 | <b>Designer</b><br>Palomba | Serafini Associati                    |