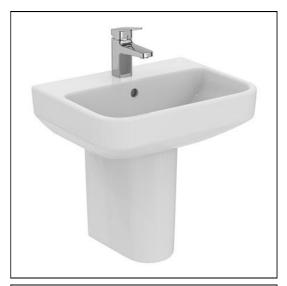

# i.life S 50cm Compact Washbasin

## **ILLUSTRATED**

**T5185** i.life S 50cm compact washbasin, 1 taphole

T5196 i.life S semi-pedestalE0157 Wall fixing set

**BD246** Ceraplan single lever basin mixer, with click waste

S8910 Trap 1¼" plastic bottle, 75mm seal, multi-purpose outlet