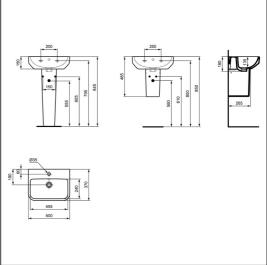

#### **ILLUSTRATED PRODUCT DETAILS**

| Sizes                              |                                           | Finishes                                      |                                      |
|------------------------------------|-------------------------------------------|-----------------------------------------------|--------------------------------------|
| T5185                              | w:500 x d:370                             | T5185                                         | White (01)                           |
| Weights<br>T5185<br>E0157<br>BD246 | 12.50 KG<br>0.16 KG<br>1.77 KG<br>0.20 KG | T5196 [<br>E0157 [                            | White (01)  Neutral / No Finish (67) |
| S8910<br>Material                  |                                           | BD246                                         | Chrome (AA)                          |
| T5185<br>T5196<br>E0157            | Vitreous China<br>Fine Fireclay<br>Metal  | S8910 [                                       | Neutral / No Finish<br>(67)          |
| BD246<br>S8910                     | Chrome Plated Brass<br>Plastic            | Capacity<br>T5185                             | 4.90 litres                          |
|                                    |                                           | Flow rates                                    |                                      |
|                                    |                                           | BD246                                         | 5 Litres per minute @ 3 bar pressure |
|                                    |                                           | <b>Designer</b><br>Palomba Serafini Associati |                                      |