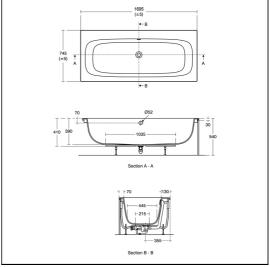

## **ILLUSTRATED PRODUCT DETAILS**

| Weights        |                                    | Finishes |                            |
|----------------|------------------------------------|----------|----------------------------|
| BD264          | 2.39 KG                            | T4776    | White (01)                 |
| E3194          | 3.65 KG                            |          |                            |
| E3195          | 2.58 KG                            | T4828    | White (01)                 |
| S8970          | 1.00 KG                            |          |                            |
| A5901          | 0.60 KG                            | BD264    | Chrome (AA)                |
| Materials      |                                    |          |                            |
| T4776          | Acrylic                            | E3194    | White (01)                 |
| T4828          | Acrylic                            |          |                            |
| BD264          | Chrome Plated Brass                | E3195    | White (01)                 |
| E3194          | Acrylic                            |          |                            |
| E3195          | Acrylic                            | S8970    | Neutral / No Finish        |
| S8970          | Plastic                            |          | (67)                       |
| E1486<br>A5901 | Mixed Material Chrome Plated Metal | E1486    | Chrome (AA)                |
| A5901          | Chrome Plated Metal                |          | . ,                        |
|                |                                    | A5901    | Chrome (AA)                |
|                |                                    |          |                            |
|                |                                    | Capacity |                            |
|                |                                    | T4776    | 187.0 litres (to overflow) |
|                |                                    | 14//0    | TO VO HITLES (TO OVELLIOM) |