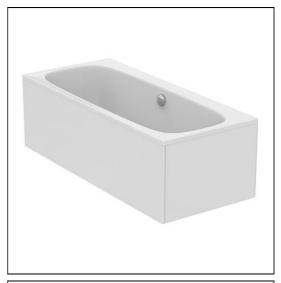

## i.life 170cm x 75cm Double-Ended Idealform Bath

## **ILLUSTRATED** T4776 i.life 170cm x 75cm double-ended idealform bath with no taphole T4828 i.life Fixation Set **BD264** Ceraplan dual control bath filler E3194 Unilux 170cm front panel E3195 Unilux 75cm end panel Trap 1½" plastic P with 75mm seal, multi-purpose outlet S8970 suitable for plastic and BS copper pipe E1486 Luxury bath pop-up waste and overflow A5901 TMV thermostatic mixing valve, 22mm