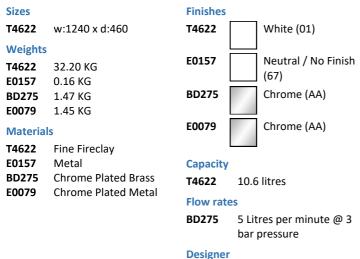

## ILLUSTRATED

| T4622 | i.life A 124cm vanity washbasin, 1 taphole                                |
|-------|---------------------------------------------------------------------------|
| E0157 | Wall fixing set                                                           |
| BD275 | Ceraplan single lever basin mixer with ifix+ and popup waste              |
| E0079 | Trap 1 <sup>1</sup> / <sup>4</sup> " Contemporary metal bottle, 75mm seal |

### **Standards**

Washbasin to BS EN 14688 and BS EN 31

### **Special Notes**

Washbasin wall mounted using E0157 wall fixing set or supplied on dedicated furniture units. When fitted to furniture washbasin must be secured with the E0157 fixing set.