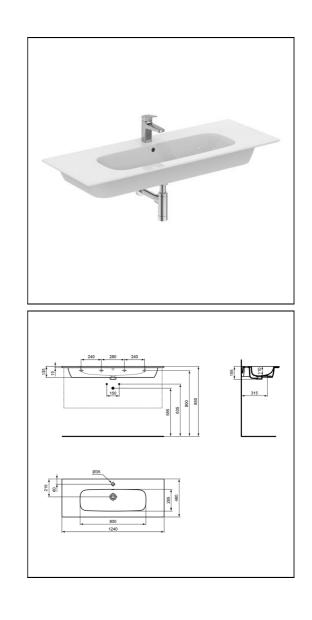

# i.life A 124cm Vanity Washbasin

## ILLUSTRATED

| T4622 | i.life A 124cm vanity washbasin, 1 taphole                                |
|-------|---------------------------------------------------------------------------|
| E0157 | Wall fixing set                                                           |
| BD275 | Ceraplan single lever basin mixer with ifix+ and popup waste              |
| E0079 | Trap 1 <sup>1</sup> / <sup>4</sup> " Contemporary metal bottle, 75mm seal |