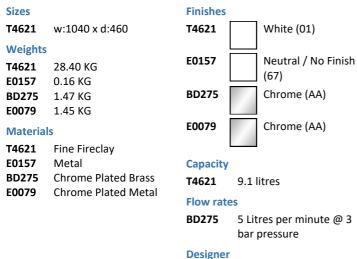

## ILLUSTRATED

| T4621<br>E0157 | i.life A 104cm vanity washbasin, 1 taphole<br>Wall fixing set             |
|----------------|---------------------------------------------------------------------------|
| BD275          | Ceraplan single lever basin mixer with ifix+ and popup waste              |
| E0079          | Trap 1 <sup>1</sup> / <sup>4</sup> " Contemporary metal bottle, 75mm seal |

### **OPTIONS**

**EE230339** Space saving trap and waste pipe assembly for use with furniture basin units

### **Standards**

Washbasin to BS EN 14688 and BS EN 31

### **Special Notes**

Washbasin wall mounted using E0157 wall fixing set or supplied on dedicated furniture units. When fitted to furniture washbasin must be secured with the E0157 fixing set.