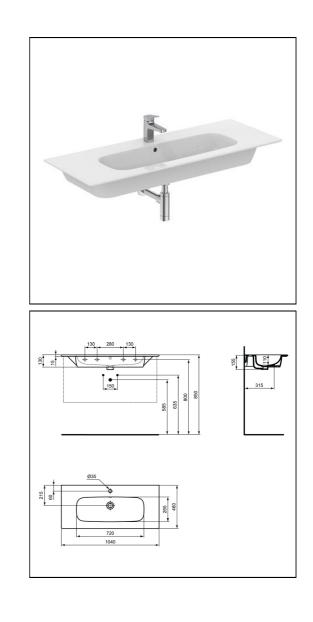

# i.life A 104cm Vanity Washbasin

## ILLUSTRATED

| T4621<br>E0157 | i.life A 104cm vanity washbasin, 1 taphole<br>Wall fixing set             |
|----------------|---------------------------------------------------------------------------|
| BD275          | Ceraplan single lever basin mixer with ifix+ and popup waste              |
| E0079          | Trap 1 <sup>1</sup> / <sup>4</sup> " Contemporary metal bottle, 75mm seal |