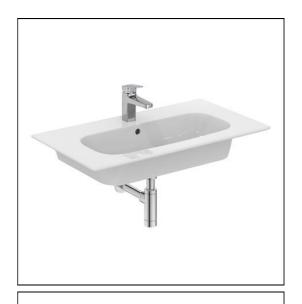

# i.life A 84cm Vanity Washbasin

## **ILLUSTRATED**

**T4620** i.life A 84cm vanity washbasin, 1 taphole

**E0157** Wall fixing set

**BD275** Ceraplan single lever basin mixer with ifix+ and popup

waste

E0079 Trap 1¼" Contemporary metal bottle, 75mm seal