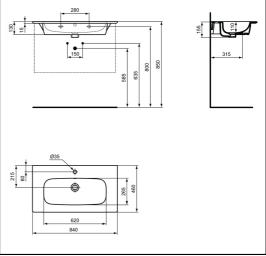

## **ILLUSTRATED PRODUCT DETAILS**

| Sizes                                       |                                                                      | Finishes                                                         |                           |                             |  |
|---------------------------------------------|----------------------------------------------------------------------|------------------------------------------------------------------|---------------------------|-----------------------------|--|
| T4620                                       | w:840 x d:460                                                        | T4620                                                            | Whit                      | te (01)                     |  |
| Weights<br>T4620<br>E0157<br>BD275<br>E0079 | 23.10 KG<br>0.16 KG<br>1.47 KG<br>1.45 KG                            | E0157 [<br>BD275 [                                               | (67)                      | tral / No Finish<br>me (AA) |  |
| Materials                                   |                                                                      | E0079                                                            | Chro                      | me (AA)                     |  |
| T4620<br>E0157<br>BD275<br>E0079            | Fine Fireclay<br>Metal<br>Chrome Plated Brass<br>Chrome Plated Metal | Capacity<br>T4620<br>Flow rate<br>BD275<br>Designer<br>Palomba S | 5 Litres pe<br>bar pressu | tres per minute @ 3         |  |