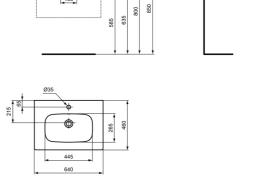

# i.life A 64cm Vanity Washbasin

### ILLUSTRATED

| T4619<br>E0157 | i.life A 64cm vanity washbasin, 1 taphole<br>Wall fixing set |
|----------------|--------------------------------------------------------------|
| BD275          | Ceraplan single lever basin mixer with ifix+ and popup waste |
| E0079          | Trap 1¼" Contemporary metal bottle, 75mm seal                |