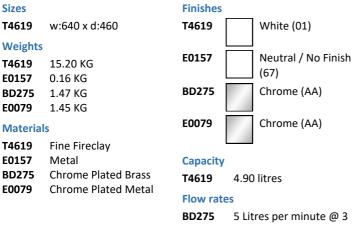

### ILLUSTRATED

| T4619<br>E0157 | i.life A 64cm vanity washbasin, 1 taphole<br>Wall fixing set |
|----------------|--------------------------------------------------------------|
| BD275          | Ceraplan single lever basin mixer with ifix+ and popup waste |
| E0079          | Trap 1¼" Contemporary metal bottle, 75mm seal                |

## ILLUSTRATED PRODUCT DETAILS

bar pressure