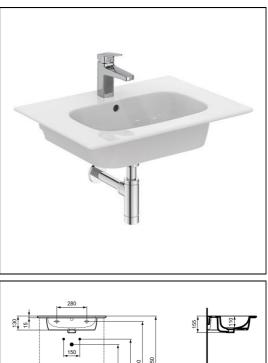

# i.life A 64cm Vanity Washbasin

### ILLUSTRATED

| T4619<br>E0157 | i.life A 64cm vanity washbasin, 1 taphole<br>Wall fixing set |
|----------------|--------------------------------------------------------------|
| BD275          | Ceraplan single lever basin mixer with ifix+ and popup waste |
| E0079          | Trap 1¼" Contemporary metal bottle, 75mm seal                |