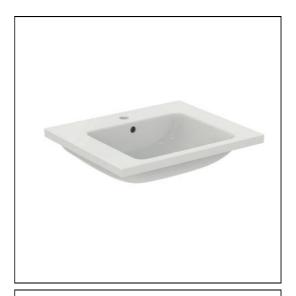

## **ILLUSTRATED**

**T4605** Ideal Standard i.life B 61cm vanity washbasin, 1 taphole

**E0157** Wall fixing set

**BD275** Ceraplan single lever basin mixer with ifix+ and popup

waste

E0079 Trap 1¼" Contemporary metal bottle, 75mm seal

### **Special Notes**

Washbasin wall mounted using E0157 wall fixing set or supplied on dedicated furniture units. When fitted to furniture washbasin must be secured with the E0157 fixing set.