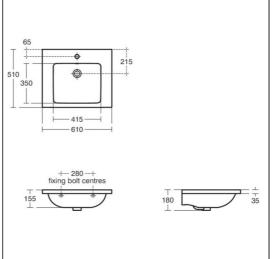

## **ILLUSTRATED**

**T4605** Ideal Standard i.life B 61cm vanity washbasin, 1 taphole

**E0157** Wall fixing set

**BD275** Ceraplan single lever basin mixer with ifix+ and popup

waste

E0079 Trap 1¼" Contemporary metal bottle, 75mm seal

### **Special Notes**

Washbasin wall mounted using E0157 wall fixing set or supplied on dedicated furniture units. When fitted to furniture washbasin must be secured with the E0157 fixing set.