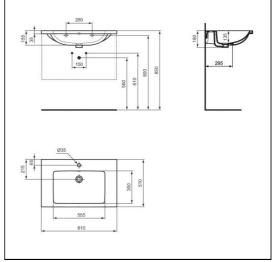

## **ILLUSTRATED PRODUCT DETAILS**

| Weights        |                                            | Finishes                       |  |                              |
|----------------|--------------------------------------------|--------------------------------|--|------------------------------|
| E0157          | 0.16 KG                                    | T4604                          |  | White (01)                   |
| BD275          | 1.47 KG                                    |                                |  |                              |
| E0079          | 1.45 KG                                    | E0157                          |  | Neutral / No Finish          |
| Materials      |                                            | L                              |  | (67)                         |
| T4604<br>E0157 | Fine Fireclay<br>Metal                     | BD275                          |  | Chrome (AA)                  |
| BD275<br>E0079 | Chrome Plated Brass<br>Chrome Plated Metal | E0079                          |  | Chrome (AA)                  |
|                |                                            | Flow rates                     |  |                              |
|                |                                            | BD275                          |  | es per minute @ 3<br>ressure |
|                |                                            | Designer                       |  |                              |
|                |                                            | Palomba Serafini Associati     |  |                              |
|                |                                            | r alulilua Scialilii Assuciati |  |                              |

#### **Standards**

Washbasin to BS EN 14688 and BS EN 37