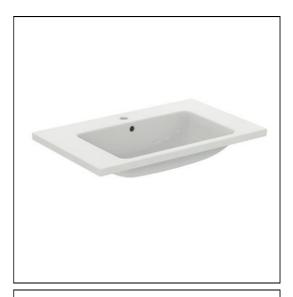

### **ILLUSTRATED**

**T4604** Ideal Standard i.life B 81cm vanity washbasin, 1 taphole

**E0157** Wall fixing set

**BD275** Ceraplan single lever basin mixer with ifix+ and popup

waste

E0079 Trap 1¼" Contemporary metal bottle, 75mm seal