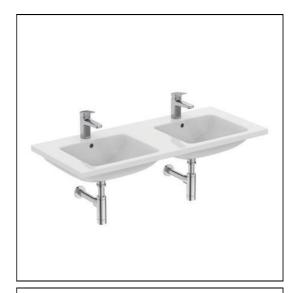

## **ILLUSTRATED**

T4602 Ideal Standard i.life B 121cm double vanity washbasin, 1

taphole

**E0157** Wall fixing set

**BD275** Ceraplan single lever basin mixer with ifix+ and popup

waste

**E0079** Trap 1¼" Contemporary metal bottle, 75mm seal