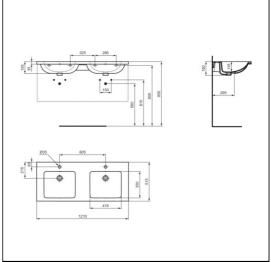

## **ILLUSTRATED**

T4602 Ideal Standard i.life B 121cm double vanity washbasin, 1

taphole

**E0157** Wall fixing set

**BD275** Ceraplan single lever basin mixer with ifix+ and popup

waste

**E0079** Trap 1¼" Contemporary metal bottle, 75mm seal

### **ILLUSTRATED PRODUCT DETAILS**

| Weights   |                     | Finishes                   |                  |                     |
|-----------|---------------------|----------------------------|------------------|---------------------|
| E0157     | 0.16 KG             | T4602                      |                  | White (01)          |
| BD275     | 1.47 KG             |                            |                  |                     |
| E0079     | 1.45 KG             | E0157                      |                  | Neutral / No Finish |
| Materials |                     |                            |                  | (67)                |
| T4602     | Fine Fireclay       | BD275                      |                  | Chrome (AA)         |
| E0157     | Metal               |                            |                  |                     |
| BD275     | Chrome Plated Brass | E0079                      |                  | Chrome (AA)         |
| E0079     | Chrome Plated Metal |                            |                  |                     |
|           |                     | Flow rate                  | rates            |                     |
|           |                     | BD275                      | 5 Lit            | res per minute @ 3  |
|           |                     |                            | bar <sub>l</sub> | pressure            |
|           |                     | Designer                   |                  |                     |
|           |                     | Palomba Serafini Associati |                  |                     |