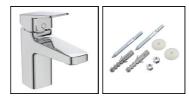

## **ILLUSTRATED**

T4602 Ideal Standard i.life B 121cm double vanity washbasin, 1

taphole

**E0157** Wall fixing set

**BD275** Ceraplan single lever basin mixer with ifix+ and popup

waste

**E0079** Trap 1¼" Contemporary metal bottle, 75mm seal

### **Special Notes**

Washbasin wall mounted using E0157 wall fixing set or supplied on dedicated furniture units. When fitted to furniture washbasin must be secured with the E0157 fixing set.