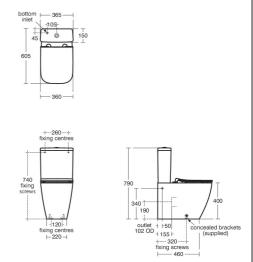

### **Special Notes**

WC screwed to floor using concealed brackets (supplied) and cistern screwed to wall.