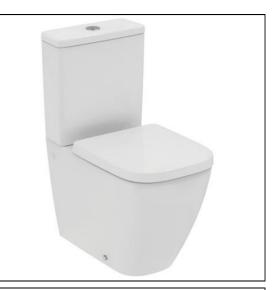

# i.life S Compact Close Coupled Back To Wall WC Bowl

## ILLUSTRATED

| T4597 | i.life S compact close coupled back to wall wc bowl with horizontal outlet and rimls+ technology         |
|-------|----------------------------------------------------------------------------------------------------------|
| E2492 | i.life S close coupled compact cistern 4/2.6 litre dual flush valve, bottom supply and internal overflow |
| T4737 | i.life S toilet seat and cover, compact, slow close                                                      |