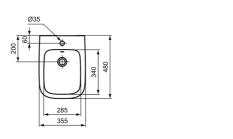

### ILLUSTRATED

| T4593 | i.life S compact wall mounted bidet, 1 taphole         |
|-------|--------------------------------------------------------|
| E0060 | Support frame with bolts for wall mounted toilet bowls |
| BD249 | Ceraplan single lever bidet mixer                      |