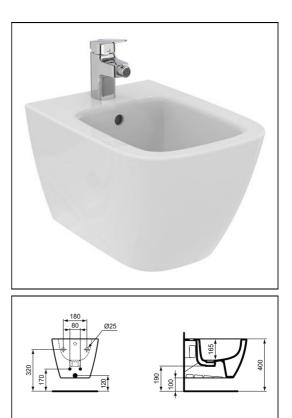

# i.life S Compact Wall Mounted Bidet

### ILLUSTRATED

| T4593 | i.life S compact wall mounted bidet, 1 taphole         |
|-------|--------------------------------------------------------|
| E0060 | Support frame with bolts for wall mounted toilet bowls |
| BD249 | Ceraplan single lever bidet mixer                      |

#### **Special Notes**

E0060 support brackets secured to floor within the duct, bidet fixed to support brackets with hidden fixation supplied. Joint sealed with waterproof sealant (not supplied). Consideration should be given to safe hot water delivery and the use of an appropriate temperature reduction device, see A5900AA or Part G for guidance.