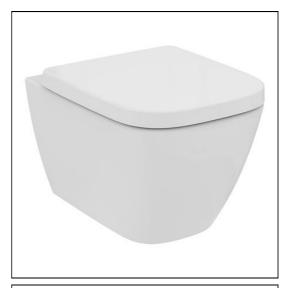

# i.life S Compact Wall Mounted WC Bowl

### ILLUSTRATED

| T4592 | i.life S compact wall mounted wc bowl with horizontal outlet and rimls+ technology |
|-------|------------------------------------------------------------------------------------|
| T4737 | i.life S toilet seat and cover, compact, slow close                                |
| R0121 | Oleas M2 mechanical dual flushplate Ideal Standard -<br>white                      |
| R0153 | ProSys 1150mm height, mechanical wall hung WC frame, 120 depth, front actuation    |