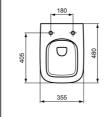

t and cover, compact, slow close                                |
| R0121 | Oleas M2 mechanical dual flushplate Ideal Standard -<br>white                      |
| R0153 | ProSys 1150mm height, mechanical wall hung WC frame, 120 depth, front actuation    |

## OPTIONS

T4736 i.life S toilet seat and cover, compact

## **ILLUSTRATED PRODUCT DETAILS**



### **FINISH OPTIONS**



#### Standards

WC pan to BS EN 997 and BS EN 33

#### **Special Notes**

Fix the E0060 support brackets to the floor within the duct and secure the WC with bolts (supplied) and hidden fixing set provided. Screw the bolts to the back wall. Can be used with i.life furniture WC unit. Oleas, Solea, Altes & Symfo are compatible with Prosys cisterns only. Please see flushplate section for full finish/colour options.









# ACCREDITATIONS

# FEATURES