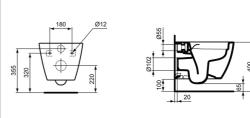

eat and cover, compact, slow close                                |
| R0121 | Oleas M2 mechanical dual flushplate Ideal Standard -<br>white                      |
| R0153 | ProSys 1150mm height, mechanical wall hung WC frame, 120 depth, front actuation    |

## OPTIONS

T4736 i.life S toilet seat and cover, compact

## **ILLUSTRATED PRODUCT DETAILS**



### **FINISH OPTIONS**



#### Standards

WC pan to BS EN 997 and BS EN 33

#### **Special Notes**

Fix the E0060 support brackets to the floor within the duct and secure the WC with bolts (supplied) and hidden fixing set provided. Screw the bolts to the back wall. Can be used with i.life furniture WC unit. Oleas, Solea, Altes & Symfo are compatible with Prosys cisterns only. Please see flushplate section for full finish/colour options.









# ACCREDITATIONS

# FEATURES