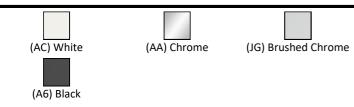

### **FINISH OPTIONS**

#### **Special Notes**

Fix the E0060 support brackets to the floor within the duct and secure the WC with bolts (supplied) and hidden fixing set provided. Screw the bolts to the back wall. Can be used with i.life furniture WC unit. Oleas, Solea, Altes & Symfo are compatible with Prosys cisterns only. Please see flushplate section for full finish/colour options.