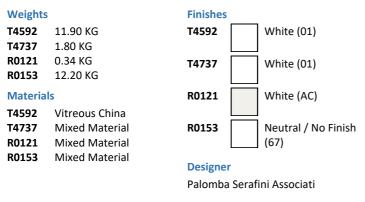

### ILLUSTRATED

| T4592 | i.life S compact wall mounted wc bowl with horizontal outlet and rimls+ technology |
|-------|------------------------------------------------------------------------------------|
| T4737 | i.life S toilet seat and cover, compact, slow close                                |
| R0121 | Oleas M2 mechanical dual flushplate Ideal Standard -<br>white                      |
| R0153 | ProSys 1150mm height, mechanical wall hung WC frame, 120 depth, front actuation    |