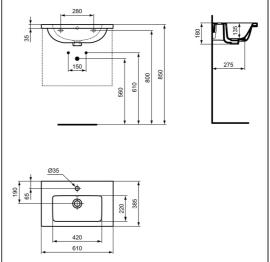

### **ILLUSTRATED PRODUCT DETAILS**

| Sizes     |                     | Finishes                   |                                      |
|-----------|---------------------|----------------------------|--------------------------------------|
| T4590     | w:610 x d:385       | T4590                      | White (01)                           |
| Weights   |                     |                            |                                      |
| T4590     | 13.80 KG            | E0157                      | Neutral / No Finish                  |
| E0157     | 0.16 KG             |                            | (67)                                 |
| BD246     | 1.77 KG             | BD246                      | Chrome (AA)                          |
| E0079     | 1.45 KG             |                            |                                      |
| Materials |                     | E0079                      | Chrome (AA)                          |
| T4590     | Fine Fireclay       |                            |                                      |
| E0157     | Metal               | Capacity                   |                                      |
| BD246     | Chrome Plated Brass | T4590                      | 4.9 litres                           |
| E0079     | Chrome Plated Metal | Flow rates                 |                                      |
|           |                     | BD246                      | 5 Litres per minute @ 3 bar pressure |
|           |                     | Designer                   |                                      |
|           |                     | Palomba Serafini Associati |                                      |