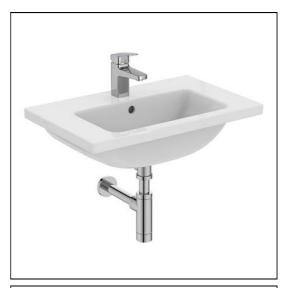

# i.life S 60cm Compact Vanity Washbasin

# **ILLUSTRATED**

**T4590** i.life 60cm compact vanity washbasin, 1 taphole

**E0157** Wall fixing set

BD246 Ceraplan single lever basin mixer, with click waste
E0079 Trap 1¼" Contemporary metal bottle, 75mm seal

### **ILLUSTRATED PRODUCT DETAILS**

| Sizes     |                     | Finishes                   |                                      |
|-----------|---------------------|----------------------------|--------------------------------------|
| T4590     | w:610 x d:385       | T4590                      | White (01)                           |
| Weights   |                     |                            |                                      |
| T4590     | 13.80 KG            | E0157                      | Neutral / No Finish                  |
| E0157     | 0.16 KG             |                            | (67)                                 |
| BD246     | 1.77 KG             | BD246                      | Chrome (AA)                          |
| E0079     | 1.45 KG             |                            |                                      |
| Materials |                     | E0079                      | Chrome (AA)                          |
| T4590     | Fine Fireclay       |                            |                                      |
| E0157     | Metal               | Capacity                   |                                      |
| BD246     | Chrome Plated Brass | T4590                      | 4.9 litres                           |
| E0079     | Chrome Plated Metal | Flow rates                 |                                      |
|           |                     | BD246                      | 5 Litres per minute @ 3 bar pressure |
|           |                     | Designer                   |                                      |
|           |                     | Palomba Serafini Associati |                                      |